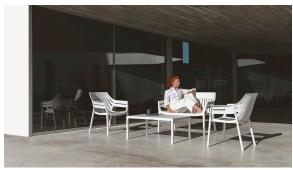

## Spritz lounge chair

by Archirivolto Design

The Spritz collection of modern outdoor furniture, designed by <u>Archirivolto Design</u> for <u>Vondom</u>, is a beautiful blend of aesthetics and functionality. This remarkable collection is inspired by the image of **white wooden fences running along the beach**, creating perfectly aligned strips that evoke a sense of calm and order. The contemporary outdoor furniture in this collection captures the subtle yet captivating details of this serene scene, allowing you to add a touch of coastal charm to your own outdoor spaces.