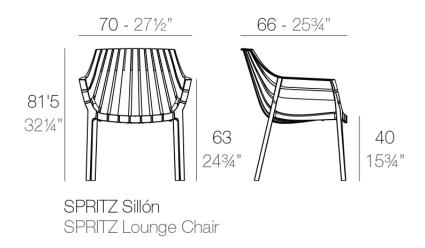

#### Description

Made of injected polypropylene with fiber glass. Stackable. Available in several colors. Item suitable for indoor and outdoor use.

Weight: 6.58 Kg