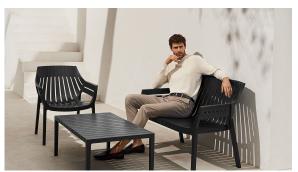

## Spritz lounge chair

by Archirivolto Design

The Spritz collection of modern outdoor furniture, designed by <u>Archirivolto Design</u> for <u>Vondom</u>, is a beautiful blend of aesthetics and functionality. This remarkable collection is inspired by the image of **white wooden fences running along the beach**, creating perfectly aligned strips that evoke a sense of calm and order. The contemporary outdoor furniture in this collection captures the subtle yet captivating details of this serene scene, allowing you to add a touch of coastal charm to your own outdoor spaces.