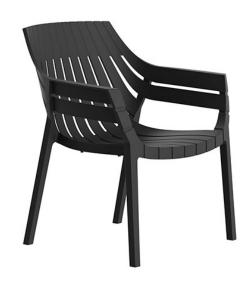

## Spritz lounge chair

by Archirivolto Design

The Spritz collection of modern outdoor furniture, designed by <u>Archirivolto Design</u> for <u>Vondom</u>, is a beautiful blend of aesthetics and functionality. This remarkable collection is inspired by the image of **white wooden fences running along the beach**, creating perfectly aligned strips that evoke a sense of calm and order. The contemporary outdoor furniture in this collection captures the subtle yet captivating details of this serene scene, allowing you to add a touch of coastal charm to your own outdoor spaces.

#### Description

Made of injected polypropylene with fiber glass. Stackable. Available in several colors. Item suitable for indoor and outdoor use.

Weight: 6.58 Kg