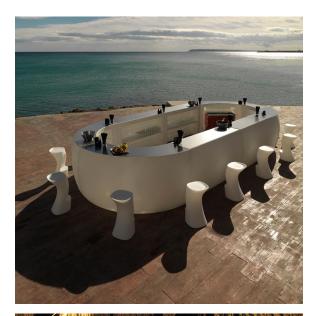

# Fiesta bar 120cm

by Archirivolto Design

**FIESTA**, a designer bar counter by <u>Archirivolto</u> for <u>VONDOM</u>: "design is beauty, harmony and freedom and cannot therefore be bound by strict, pre-established rules, nor can it only be seen as the privilege of social or cultural elite".

## **Combinations**

2 x 56023 120 Barra - 120 Counter 4 x 56002 Barra curva - Curved counter

## **Ambients**