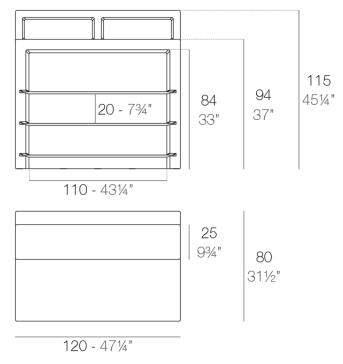

### Description

Made of polyethylene resin by rotational moulding.100% Recyclable. Item suitable for indoor and outdoor use. Available in different finishes.

Weight: 80.61 Kg

FIESTA 120 Barra FIESTA 120 Counter

## **Combinations**

2 x 56023 120 Barra - 120 Counter 4 x 56002 Barra curva - Curved counter