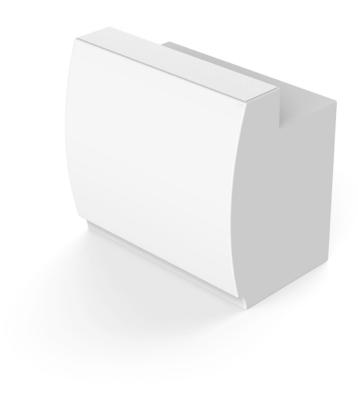

# Fiesta bar 120cm

by Archirivolto Design

**FIESTA**, a designer bar counter by <u>Archirivolto</u> for <u>VONDOM</u>: "design is beauty, harmony and freedom and cannot therefore be bound by strict, pre-established rules, nor can it only be seen as the privilege of social or cultural elite".

### Description

Made of polyethylene resin by rotational moulding.100% Recyclable. Item suitable for indoor and outdoor use. Available in different finishes.

Weight: 80.61 Kg

FIESTA 120 Barra FIESTA 120 Counter