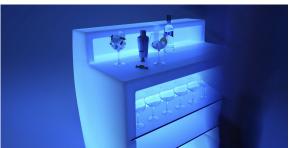

#### • TOP

**HPL Solid Core Top** 

#### • SHELVES

### lighting

WHITE LED Ref. 56023W

ice 2101

White internally lit unit with LED technology. Available only in matte ice white finish.

RGBW LED Ref. 56023L

Unit with internal lighting with RGBW LED technology and remote control unit for switching colors. Available only in matte ice white finish. Remote control included.