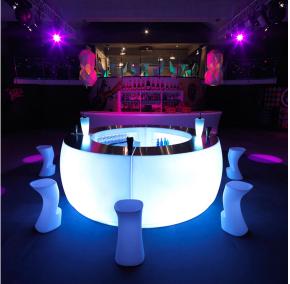

r (not included). There are two options to choose from: Professional XLR DMX and Home WIFI DMX. (Remote control included). Optional battery

**RGBW LED BATTERY** Ref. 56023Y



ice 2101

Unit with internal lighting with battery-powered RGBW LED technology. Includes charger and remote control for switching colors and charger. Available only in matte ice white finish.

**RGBW LED DMX BATTERY** 



Ref. 56023DY



ice 2101

Unit with internal lighting with RGBW LED technology and remote control unit for switching colors. Also controlLED by DMX-1024 (wireless), enabling communication between one or more products simultaneously via the DMX transmitter (not included). There are two options to choose from: Professional XLR DMX and Home WIFI DMX. (Remote control included).

## **Ambients**