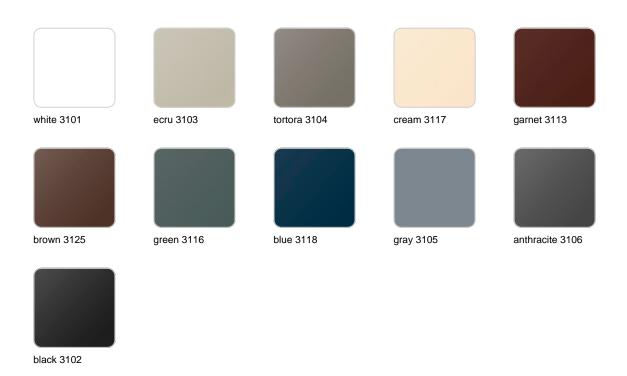

### **Finishes**

### finishes

### BASIC Ref. 56023

Matt Polyethylene

LACQUERED Ref. 56023F

Lacquered Polyethylene