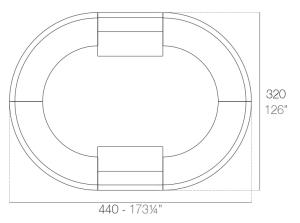

## **Combinations**

2 x 56023 120 Barra - 120 Counter 4 x 56002 Barra curva - Curved counter