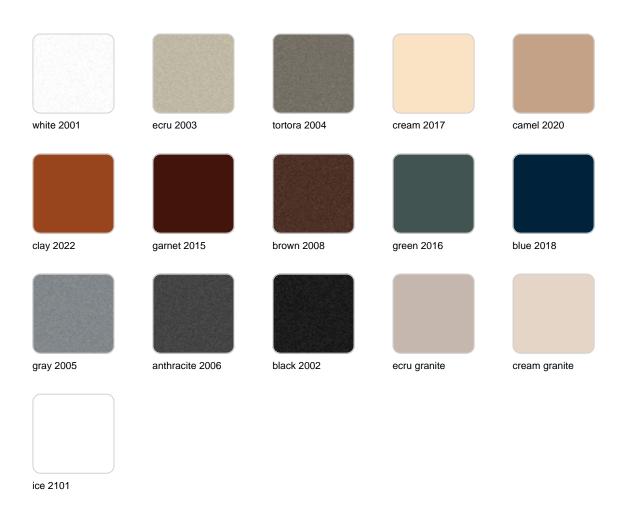

### **Finishes**

### finishes

### BASIC Ref. 56023

Matt Polyethylene

LACQUERED Ref. 56023F

Lacquered Polyethylene