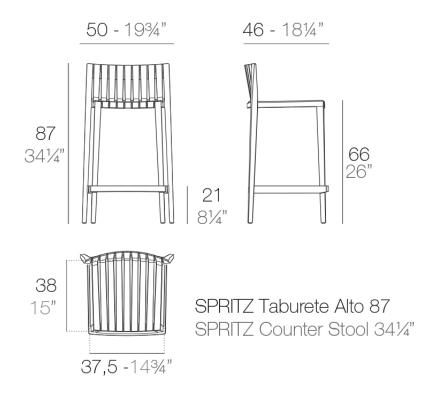

#### Description

Made of injected polypropylene with fiber glass. Stackable. Available in several colors. Item suitable for indoor and outdoor use.

Weight: 5.45 Kg