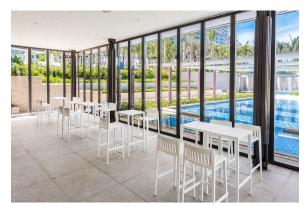

niture in this collection captures the subtle yet captivating details of this serene scene, allowing you to add a touch of coastal charm to your own outdoor spaces.

What truly sets this collection of modern outdoor furniture apart is its commitment to European design and production, ensuring quality craftsmanship and meticulous attention to detail. Each piece is crafted not only for visual appeal, but also for durability and comfort, making it perfect for enjoying your outdoor moments.





# **VOИDOM**

## Info

#### Description

Made of injected polypropylene with fiber glass. Stackable. Available in several colors. Item suitable for indoor and outdoor use.

Weight: 5.45 Kg





### Accessories

• Fabric Fabric

# **VOИDOM**

# **Finishes**



Available in various colors



# Ambients