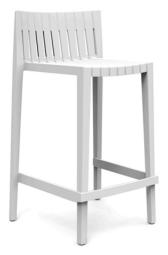

# Spritz counter stool 50x46x87 by Archirivolto Design

The Spritz collection of modern outdoor furniture, designed by <u>Archirivolto Design</u> for <u>Vondom</u>, is a beautiful blend of aesthetics and functionality. This remarkable collection is inspired by the image of **white wooden fences running along the beach**, creating perfectly aligned strips that evoke a sense of calm and order. The contemporary outdoor furniture in this collection captures the subtle yet captivating details of this serene scene, allowing you to add a touch of coastal charm to your own outdoor spaces.

#### Description

Made of injected polypropylene with fiber glass. Stackable. Available in several colors. Item suitable for indoor and outdoor use.

Weight: 5.45 Kg