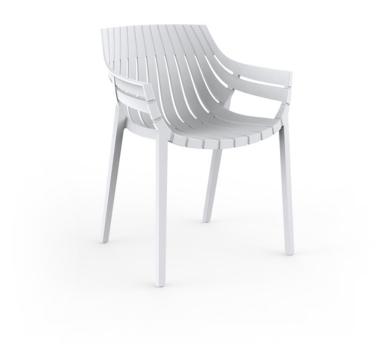

## Spritz armchair

by Archirivolto Design

The Spritz collection of modern outdoor furniture, designed by <u>Archirivolto Design</u> for <u>Vondom</u>, is a beautiful blend of aesthetics and functionality. This remarkable collection is inspired by the image of **white wooden fences running along the beach**, creating perfectly aligned strips that evoke a sense of calm and order. The contemporary outdoor furniture in this collection captures the subtle yet captivating details of this serene scene, allowing you to add a touch of coastal charm to your own outdoor spaces.

#### Description

Made of injected polypropylene with fiber glass. Stackable. Available in several colors. Item suitable for indoor and outdoor use.

Weight: 6.01 Kg