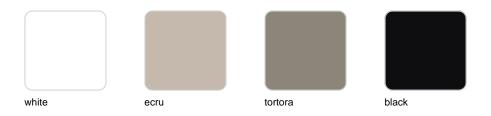

#### Description

Made of injected polypropylene with fiber glass. Stackable. Available in several colors. Item suitable for indoor and outdoor use.

Weight: 6.01 Kg

#### finishes

BASIC PP Ref. 56017

Available in various colors