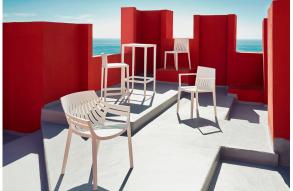

## Spritz armchair

by Archirivolto Design

The Spritz collection of modern outdoor furniture, designed by <u>Archirivolto Design</u> for <u>Vondom</u>, is a beautiful blend of aesthetics and functionality. This remarkable collection is inspired by the image of **white wooden fences running along the beach**, creating perfectly aligned strips that evoke a sense of calm and order. The contemporary outdoor furniture in this collection captures the subtle yet captivating details of this serene scene, allowing you to add a touch of coastal charm to your own outdoor spaces.

What truly sets this collection of modern outdoor furniture apart is its commitment to European design and production, ensuring quality craftsmanship and meticulous attention to detail. Each piece is crafted not only for visual appeal, but also for durability and comfort, making it perfect for enjoying your outdoor moments.