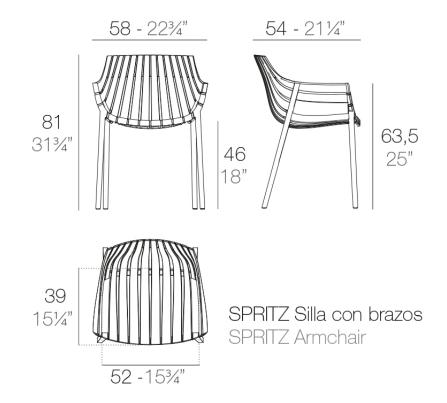

#### Description

Made of injected polypropylene with fiber glass. Stackable. Available in several colors. Item suitable for indoor and outdoor use.

Weight: 6.01 Kg