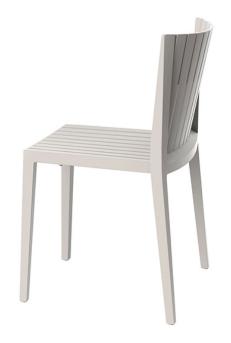

## Spritz chair by Archirivolto Design

The Spritz collection of modern outdoor furniture, designed by <u>Archirivolto Design</u> for <u>Vondom</u>, is a beautiful blend of aesthetics and functionality. This remarkable collection is inspired by the image of **white wooden fences running along the beach**, creating perfectly aligned strips that evoke a sense of calm and order. The contemporary outdoor furniture in this collection captures the subtle yet captivating details of this serene scene, allowing you to add a touch of coastal charm to your own outdoor spaces.

#### Description

Made of injected polypropylene with fiber glass. Stackable. Available in several colors. Item suitable for indoor and outdoor use.

Weight: 5.01 Kg