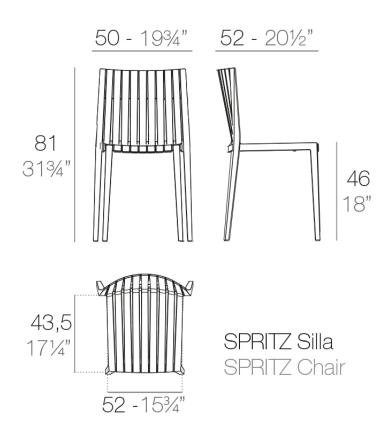

#### Description

Made of injected polypropylene with fiber glass. Stackable. Available in several colors. Item suitable for indoor and outdoor use.

Weight: 5.01 Kg