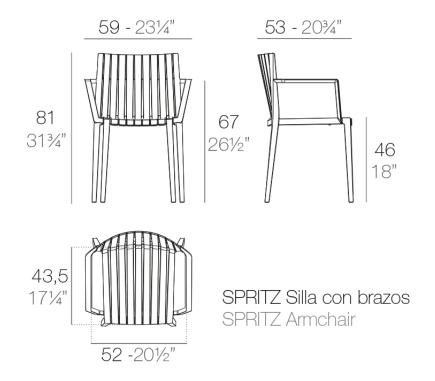

#### Description

Made of injected polypropylene with fiber glass. Stackable. Available in several colors. Item suitable for indoor and outdoor use.

Weight: 5.76 Kg