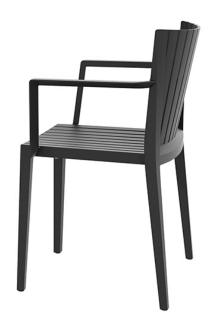

### Spritz chair with armrests

by Archirivolto Design

The Spritz collection of modern outdoor furniture, designed by <u>Archirivolto Design</u> for <u>Vondom</u>, is a beautiful blend of aesthetics and functionality. This remarkable collection is inspired by the image of **white wooden fences running along the beach**, creating perfectly aligned strips that evoke a sense of calm and order. The contemporary outdoor furniture in this collection captures the subtle yet captivating details of this serene scene, allowing you to add a touch of coastal charm to your own outdoor spaces.

#### Description

Made of injected polypropylene with fiber glass. Stackable. Available in several colors. Item suitable for indoor and outdoor use.

Weight: 5.76 Kg