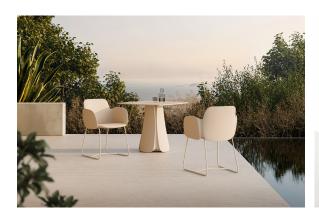

2101

Unit with internal lighting with battery-powered RGBW LED technology. Includes charger and remote control for switching colors and charger. Available only in matte ice white finish.

**RGBW LED DMX BATTERY** 

Ref. 56014DY



ice 2101

Unit with internal lighting with RGBW LED technology and remote control unit for switching colors. Also controlLED by DMX-1024 (wireless), enabling communication between one or more products simultaneously via the DMX transmitter (not included). There are two options to choose from: Professional XLR DMX and Home WIFI DMX. (Remote control included).

#### tabletops

#### Solid Core Ref. VVAR00944



HPL

Ref. VVAR00944







ecru(black edge)

black(black edge)

#### HPL black edge

#### Solid Core wood Ref. VVAR00944





oak1

oak2

### **Ambients**