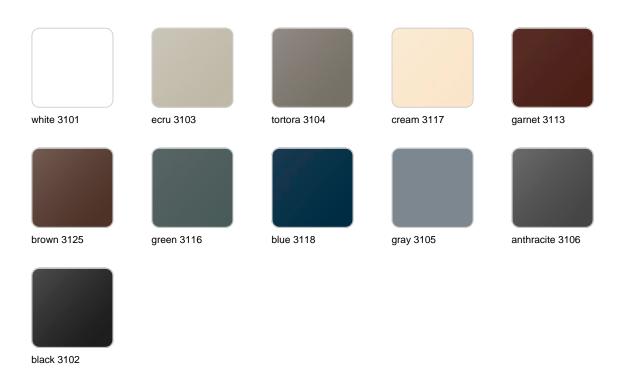

### **Finishes**

#### finishes

#### BASIC Ref. 56014

Matt Polyethylene

LACQUERED Ref. 56014F

Lacquered Polyethylene