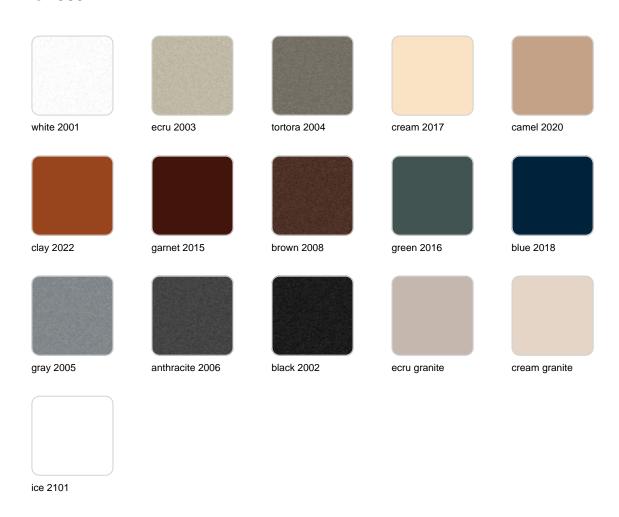

### **Finishes**

#### finishes

#### BASIC Ref. 56014

Matt Polyethylene

LACQUERED Ref. 56014F

Lacquered Polyethylene