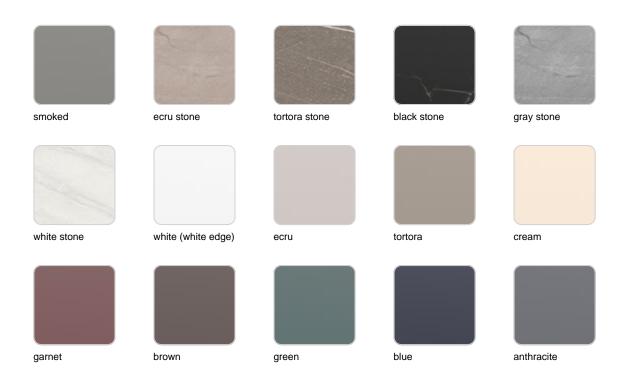

### **Finishes**

#### finishes

#### BASIC Ref. 56014

Matt Polyethylene

LACQUERED Ref. 56014F

Lacquered Polyethylene