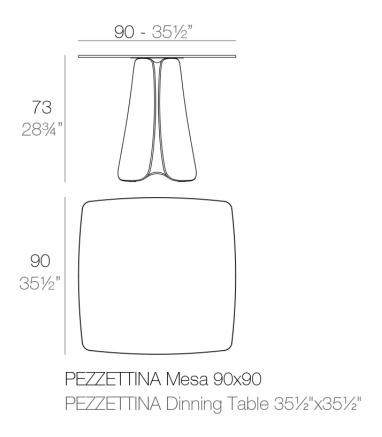

### Description

Made of polyethylene resin by rotational moulding.100% Recyclable. Item suitable for indoor and outdoor use. Available in different finishes.

Weight: 35.8 Kg