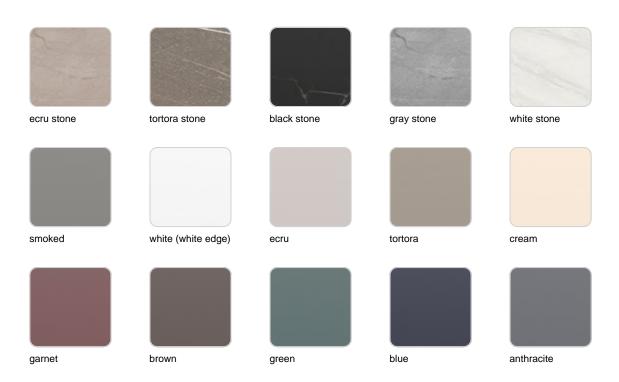

#### **Finishes**

#### finishes

#### BASIC Ref. 56013

Matt Polyethylene

LACQUERED Ref. 56013F

Lacquered Polyethylene