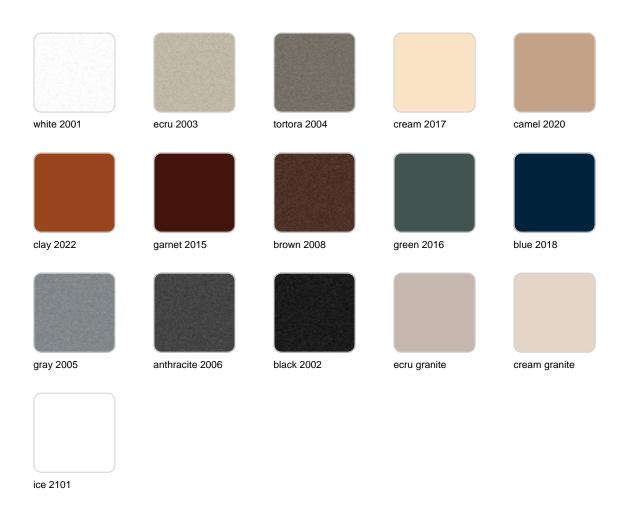

#### **Finishes**

#### finishes

#### BASIC Ref. 56013

Matt Polyethylene

LACQUERED Ref. 56013F

Lacquered Polyethylene