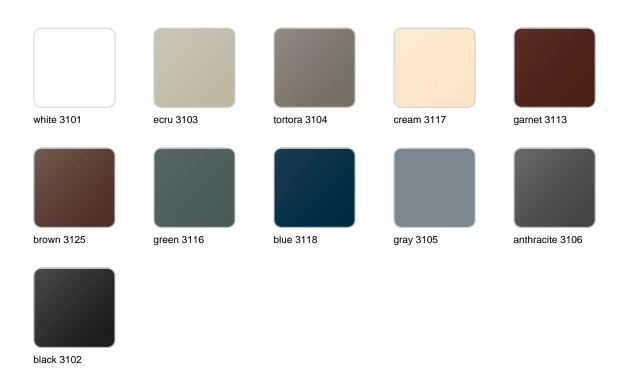

#### **Finishes**

#### finishes

#### BASIC Ref. 56013

Matt Polyethylene

LACQUERED Ref. 56013F

Lacquered Polyethylene