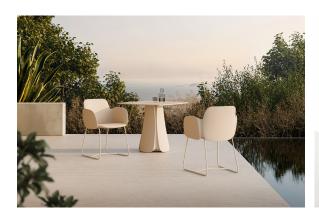

FI DMX. (Remote control included).

Optional battery

RGBW LED BATTERY Ref. 56013Y



ice 2101

Unit with internal lighting with battery-powered RGBW LED technology. Includes charger and remote control for switching colors and charger. Available only in matte ice white finish.

**RGBW LED DMX BATTERY** 

Ref. 56013DY



ice 2101

Unit with internal lighting with RGBW LED technology and remote control unit for switching colors. Also controlLED by DMX-1024 (wireless), enabling communication between one or more products simultaneously via the DMX transmitter (not included). There are two options to choose from: Professional XLR DMX and Home WIFI DMX. (Remote control included).

#### tabletops

#### Solid Core Ref. VVAR00943



Solid Core wood Ref. VVAR00943





oak1

oak2

### **Ambients**