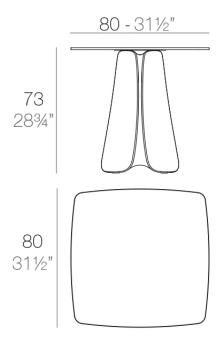

### Description

Made of polyethylene resin by rotational moulding.100% Recyclable. Item suitable for indoor and outdoor use. Available in different finishes.

Weight: 32.3 Kg

PEZZETTINA Mesa 80x80
PEZZETTINA Dinning Table 31½"x31½"