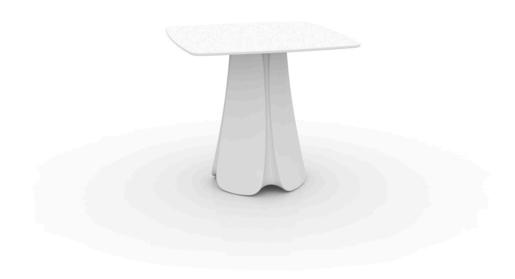

Products / Dining Tables / Pezzettina Table 80x80x73

## Pezzettina table 80x80x73

by Archirivolto Design

Pezzettina <u>modern outdoor furniture</u> collection is designed by <u>Archirivolto Design</u> for <u>Vondom</u>. The collection takes inspiration from nature and translates it into a unique and original product with fluid and expressive forms.

### Description

Made of polyethylene resin by rotational moulding.100% Recyclable. Item suitable for indoor and outdoor use. Available in different finishes.

Weight: 32.3 Kg

PEZZETTINA Mesa 80x80
PEZZETTINA Dinning Table 31½"x31½"