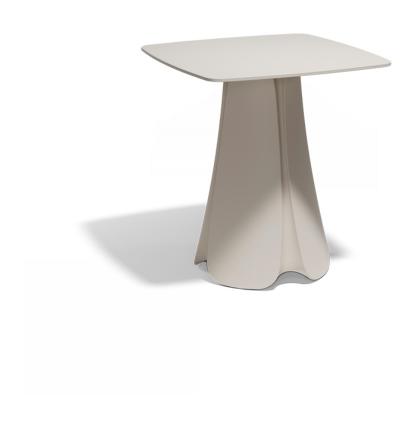

Products / Dining Tables / Pezzetina Table 70x70x73

## Pezzetina table 70x70x73

by Archirivolto Design

Pezzettina <u>modern outdoor furniture</u> collection is designed by <u>Archirivolto Design</u> for <u>Vondom</u>. The collection takes inspiration from nature and translates it into a unique and original product with fluid and expressive forms.

### Description

Made of polyethylene resin by rotational moulding.100% Recyclable. Item suitable for indoor and outdoor use. Available in different finishes.

Weight: 30.4 Kg

PEZZETTINA Mesa 70x70
PEZZETTINA Dinning Table 27½"x27½"