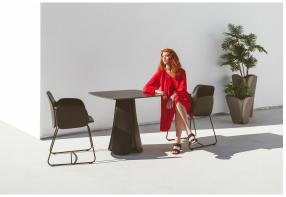

Y



ice 2101

Unit with internal lighting with battery-powered RGBW LED technology. Includes charger and remote control for switching colors and charger. Available only in matte ice white finish.

**RGBW LED DMX BATTERY** 

Ref. 56012DY



ice 2101

Unit with internal lighting with RGBW LED technology and remote control unit for switching colors. Also controlLED by DMX-1024 (wireless), enabling communication between one or more products simultaneously via the DMX transmitter (not included). There are two options to choose from: Professional XLR DMX and Home WIFI DMX. (Remote control included).

#### tabletops

#### Solid Core Ref. VVAR00942



HPL

Ref. VVAR00942







ecru(black edge)

black(black edge)

HPL black edge

#### Solid Core wood Ref. VVAR00942





oak1

### **Ambients**