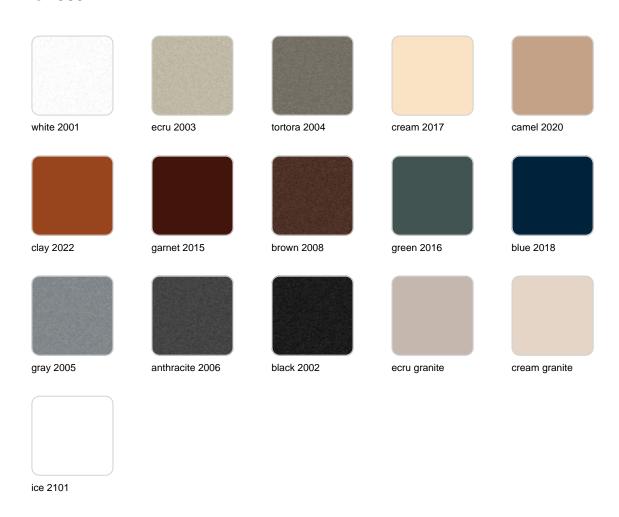

### **Finishes**

#### finishes

#### BASIC Ref. 56012

Matt Polyethylene

LACQUERED Ref. 56012F

Lacquered Polyethylene