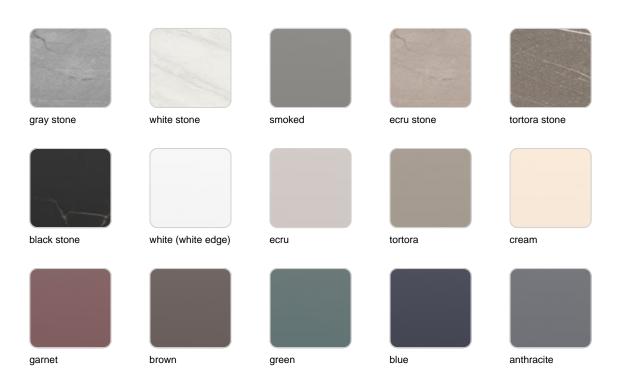

### **Finishes**

#### finishes

#### BASIC Ref. 56012

Matt Polyethylene

LACQUERED Ref. 56012F

Lacquered Polyethylene