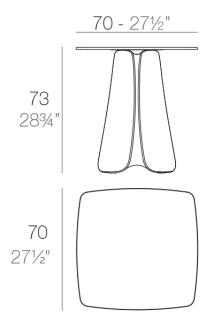

### Description

Made of polyethylene resin by rotational moulding.100% Recyclable. Item suitable for indoor and outdoor use. Available in different finishes.

Weight: 30.4 Kg

PEZZETTINA Mesa 70x70
PEZZETTINA Dinning Table 27½"x27½"