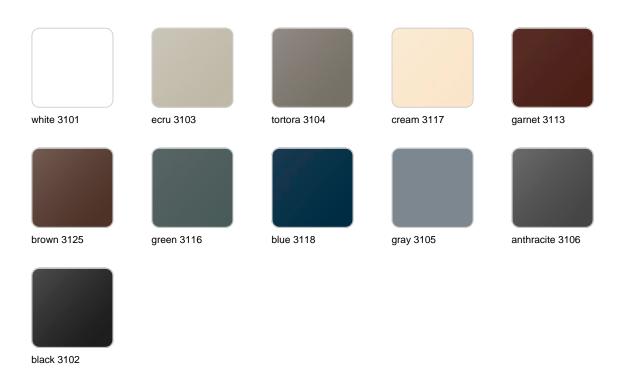

### **Finishes**

#### finishes

#### BASIC Ref. 56012

Matt Polyethylene

LACQUERED Ref. 56012F

Lacquered Polyethylene