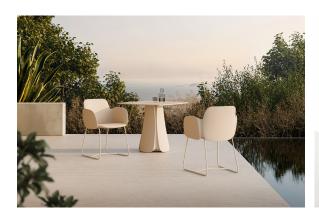

12Y



ice 2101

Unit with internal lighting with battery-powered RGBW LED technology. Includes charger and remote control for switching colors and charger. Available only in matte ice white finish.

**RGBW LED DMX BATTERY** 

Ref. 56012DY



ice 2101

Unit with internal lighting with RGBW LED technology and remote control unit for switching colors. Also controlLED by DMX-1024 (wireless), enabling communication between one or more products simultaneously via the DMX transmitter (not included). There are two options to choose from: Professional XLR DMX and Home WIFI DMX. (Remote control included).

#### tabletops

#### Solid Core Ref. VVAR00942



HPL

Ref. VVAR00942







ecru(black edge)

black(black edge)

HPL black edge

#### Solid Core wood Ref. VVAR00942





oak1

### **Ambients**