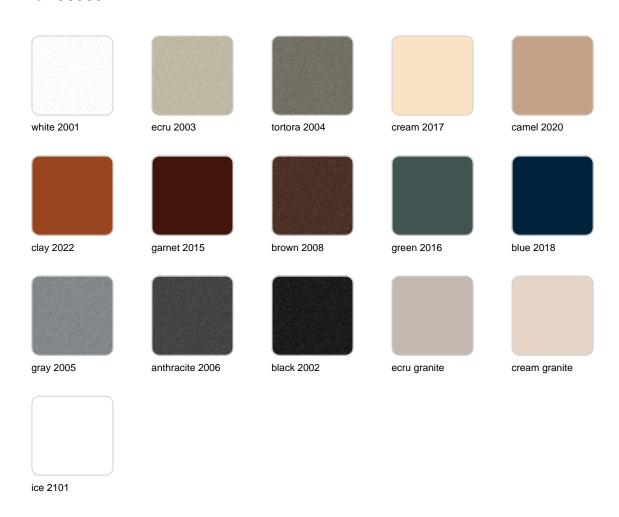

## **Finishes**

### finishes

#### BASIC Ref. 56009A

Matt Polyethylene

SELF-WATERING Ref. 56009R

Self-watering system included in all planters except those with basic finish

#### LACQUERED Ref. 56009F

Lacquered Polyethylene