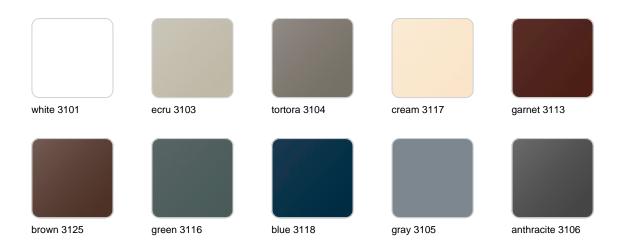

## **Finishes**

### finishes

#### BASIC Ref. 56009A

Matt Polyethylene

SELF-WATERING Ref. 56009R

Self-watering system included in all planters except those with basic finish

#### LACQUERED Ref. 56009F

Lacquered Polyethylene