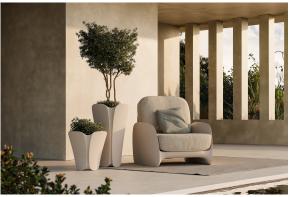

# Pezzettina planter 50x50x85

by Archirivolto Design

Pezzettina <u>modern outdoor furniture</u> collection is designed by <u>Archirivolto Design</u> for <u>Vondom</u>. The collection takes inspiration from nature and translates it into a unique and original product with fluid and expressive forms.

## **Ambients**