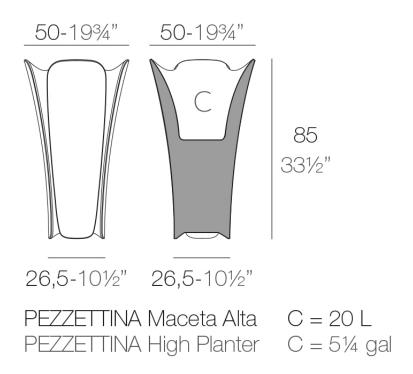

### Info

### Description

Pot made of polyethylene resin by rotational moulding. 100% Recyclable. Item suitable for indoor and outdoor use. Available in different finishes.

Weight: 8.03 Kg