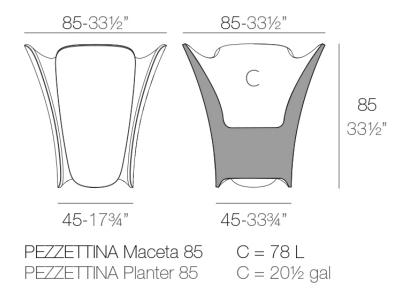

### Description

Pot made of polyethylene resin by rotational moulding. 100% Recyclable. Item suitable for indoor and outdoor use. Available in different finishes.

Weight: 14 Kg