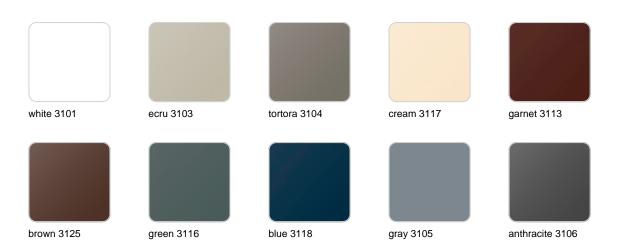

### **Finishes**

### finishes

#### LACQUERED Ref. 56008F

Lacquered Polyethylene