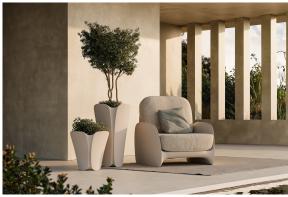

# Pezzettina planter 85x85x85

by Archirivolto Design

Pezzettina <u>modern outdoor furniture</u> collection is designed by <u>Archirivolto Design</u> for <u>Vondom</u>. The collection takes inspiration from nature and translates it into a unique and original product with fluid and expressive forms.

### Description

Pot made of polyethylene resin by rotational moulding. 100% Recyclable. Item suitable for indoor and outdoor use. Available in different finishes.

Weight: 14 Kg

## **Ambients**