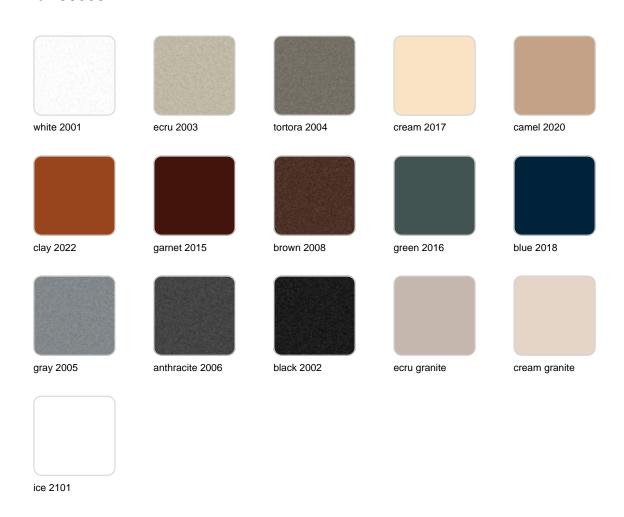

### **Finishes**

### finishes

#### BASIC Ref. 56008A

Matt Polyethylene

SELF-WATERING Ref. 56008R

Self-watering system included in all planters except those with basic finish

#### LACQUERED Ref. 56008F

Lacquered Polyethylene