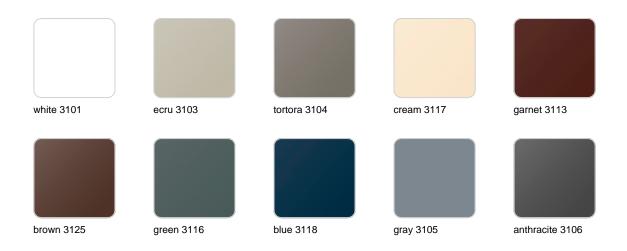

### **Finishes**

### finishes

#### LACQUERED Ref. 56007F

Lacquered Polyethylene