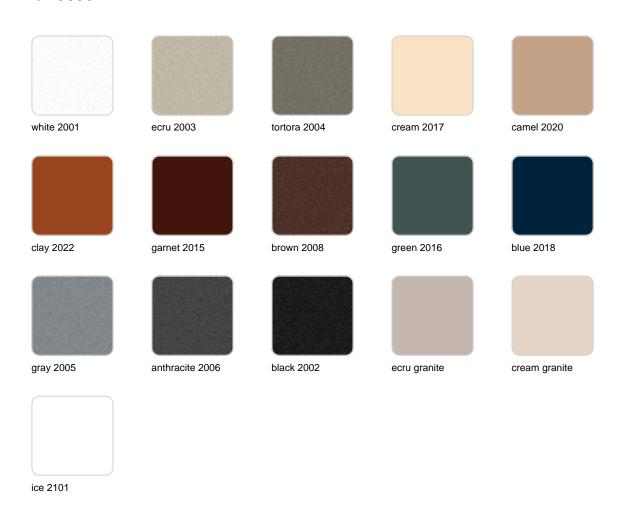

### **Finishes**

### finishes

#### BASIC Ref. 56007A

Matt Polyethylene

SELF-WATERING Ref. 56007R

Self-watering system included in all planters except those with basic finish