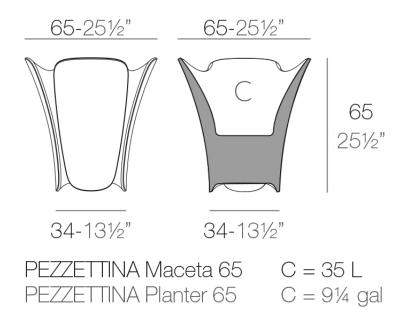

### Info

### Description

Pot made of polyethylene resin by rotational moulding. 100% Recyclable. Item suitable for indoor and outdoor use. Available in different finishes.

Weight: 8.03 Kg