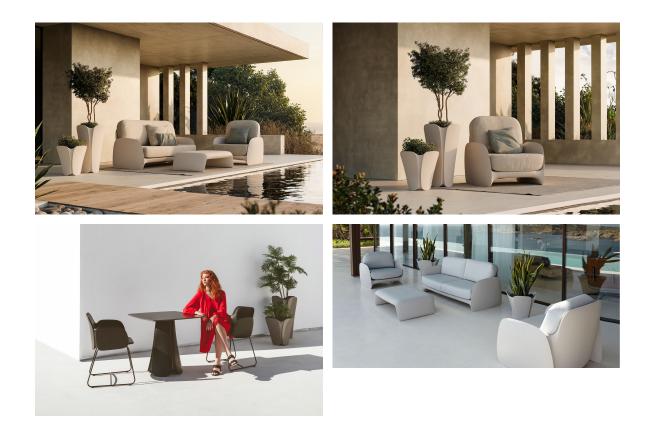

sly via the DMX transmitter (not included). There are two options to choose from: Professional XLR DMX and Home WIFI DMX. (Remote control included). Optional battery

RGBW LED BATTERY Ref. 56006Y



Unit with internal lighting with battery-powered RGBW LED technology. Includes charger and remote control for switching colors and charger. Available only in matte ice white finish.

#### RGBW LED DMX BATTERY Ref. 56006DY

ice 2101

Unit with internal lighting with RGBW LED technology and remote control unit for switching colors. Also controlLED by DMX-1024 (wireless), enabling communication between one or more products simultaneously via the DMX



transmitter (not included). There are two options to choose from: Professional XLR DMX and Home WIFI DMX. (Remote control included).

## Ambients