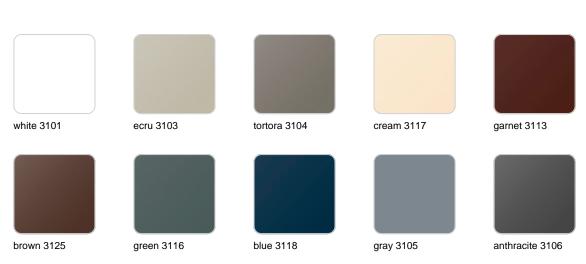

## Finishes

finishes

| BASIC<br>Ref. 56006A |                 |              |              |               |
|----------------------|-----------------|--------------|--------------|---------------|
|                      |                 |              |              |               |
| white 2001           | ecru 2003       | tortora 2004 | cream 2017   | camel 2020    |
| clay 2022            | garnet 2015     | brown 2008   | green 2016   | blue 2018     |
|                      |                 |              |              |               |
|                      |                 |              |              |               |
| gray 2005            | anthracite 2006 | black 2002   | ecru granite | cream granite |
|                      |                 |              |              |               |

#### LACQUERED Ref. 56006F

Lacquered Polyethylene