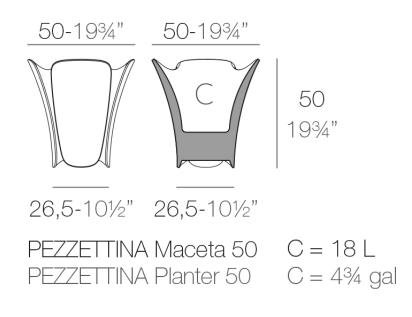

#### Description

Pot made of polyethylene resin by rotational moulding. 100% Recyclable. Item suitable for indoor and outdoor use. Available in different finishes.

Weight: 5.02 Kg