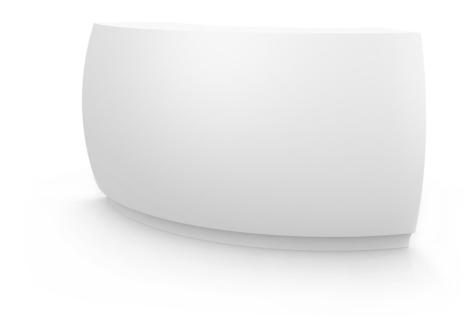

## Fiesta curved bar

by Archirivolto Design

**FIESTA**, a designer bar counter by <u>Archirivolto</u> for <u>VONDOM</u>: "design is beauty, harmony and freedom and cannot therefore be bound by strict, pre-established rules, nor can it only be seen as the privilege of social or cultural elite".

### Description

Made of polyethylene resin by rotational moulding.100% Recyclable. Item suitable for indoor and outdoor use. Available in different finishes.

Weight: 60.2 Kg

FIESTA Curved counter