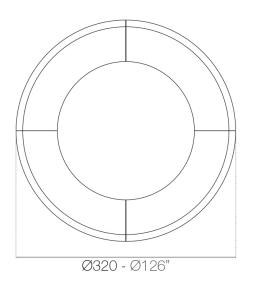

## **Combinations**

2 x 56001 180 Barra - 180 Counter 4 x 56002 Barra curva - Curved counter

**4 x 56023** 120 Barra - 120 Counter **4 x 56002** Barra curva - Curved counter

4 x 56002 Barra curva - Curved counter

2 x 56023 120 Barra - 120 Counter 4 x 56002 Barra curva - Curved counter

**4 x 56001** 180 Barra - 180 Counter **4 x 56002** Barra curva - Curved counter