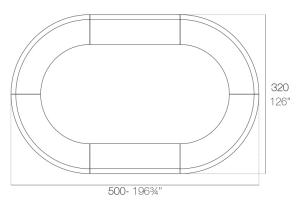

## **Combinations**

2 x 56001 180 Barra - 180 Counter 4 x 56002 Barra curva - Curved counter

**4 x 56023** 120 Barra - 120 Counter **4 x 56002** Barra curva - Curved counter

4 x 56002 Barra curva - Curved counter