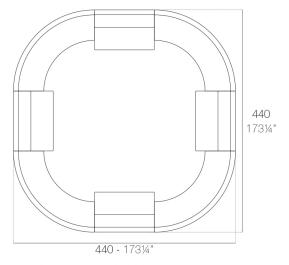

2 x 56023 120 Barra - 120 Counter 4 x 56002 Barra curva - Curved counter

**4 x 56001** 180 Barra - 180 Counter **4 x 56002** Barra curva - Curved counter