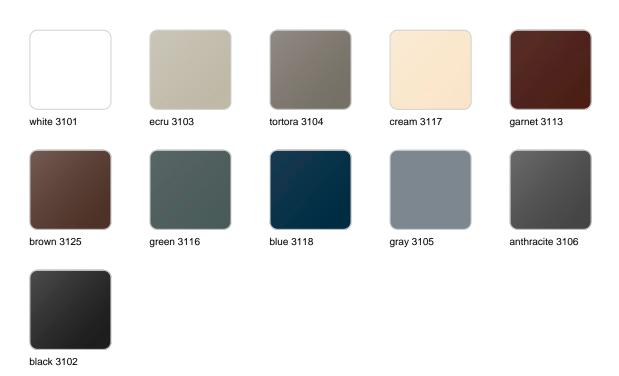

## **Finishes**

### finishes

### BASIC Ref. 56002

Matt Polyethylene

LACQUERED Ref. 56002F

Lacquered Polyethylene