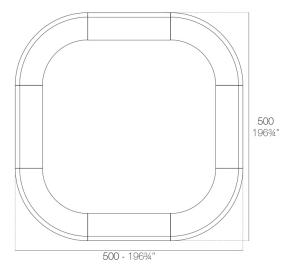

## **Combinations**

2 x 56001 180 Barra - 180 Counter 4 x 56002 Barra curva - Curved counter

**4 x 56023** 120 Barra - 120 Counter **4 x 56002** Barra curva - Curved counter

4 x 56002 Barra curva - Curved counter

2 x 56023 120 Barra - 120 Counter 4 x 56002 Barra curva - Curved counter

**4 x 56001** 180 Barra - 180 Counter **4 x 56002** Barra curva - Curved counter