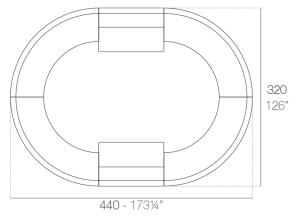

## **Combinations**

2 x 56001 180 Barra - 180 Counter 4 x 56002 Barra curva - Curved counter

**4 x 56023** 120 Barra - 120 Counter **4 x 56002** Barra curva - Curved counter

4 x 56002 Barra curva - Curved counter

2 x 56023 120 Barra - 120 Counter 4 x 56002 Barra curva - Curved counter

**4 x 56001** 180 Barra - 180 Counter **4 x 56002** Barra curva - Curved counter