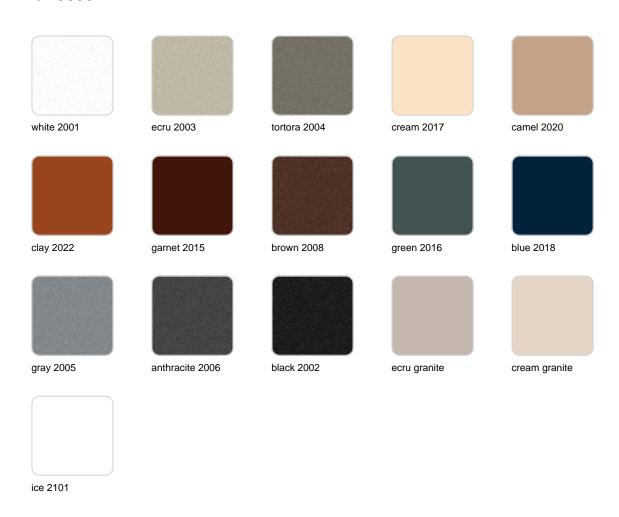

### **Finishes**

### finishes

### BASIC Ref. 56001

Matt Polyethylene

LACQUERED Ref. 56001F

Lacquered Polyethylene