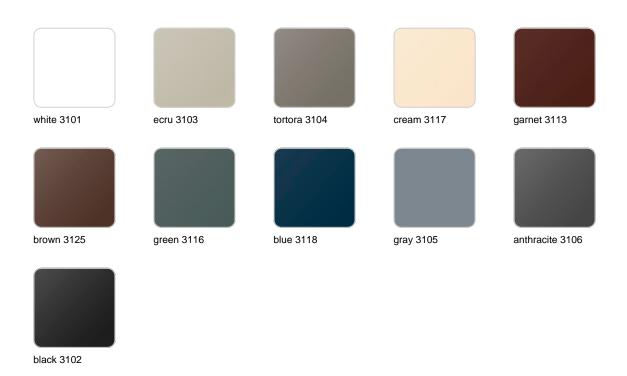

### **Finishes**

### finishes

### BASIC Ref. 56001

Matt Polyethylene

LACQUERED Ref. 56001F

Lacquered Polyethylene