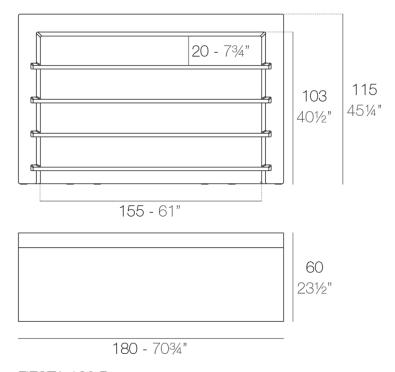

### Description

Made of polyethylene resin by rotational moulding.100% Recyclable. Item suitable for indoor and outdoor use. Available in different finishes.

Weight: 54.2 Kg

FIESTA 180 Barra FIESTA 180 Counter