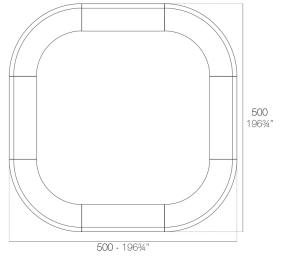

## **Combinations**

2 x 56001 180 Barra - 180 Counter 4 x 56002 Barra curva - Curved counter

**4 x 56001** 180 Barra - 180 Counter **4 x 56002** Barra curva - Curved counter