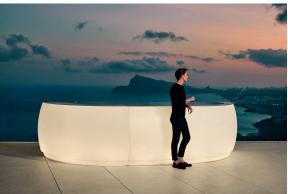

## Fiesta bar

by Archirivolto Design

**FIESTA**, a designer bar counter by <u>Archirivolto</u> for <u>VONDOM</u>: "design is beauty, harmony and freedom and cannot therefore be bound by strict, pre-established rules, nor can it only be seen as the privilege of social or cultural elite".

### lighting

WHITE LED Ref. 56001W

ice 2101

White internally lit unit with LED technology. Available only in matte ice white finish.

RGBW LED Ref. 56001L

Unit with internal lighting with RGBW LED technology and remote control unit for switching colors. Available only in matte ice white finish. Remote control included.

## **Ambients**