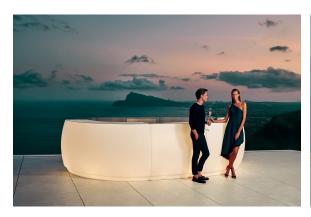

## Fiesta bar

by Archirivolto Design

**FIESTA**, a designer bar counter by <u>Archirivolto</u> for <u>VONDOM</u>: "design is beauty, harmony and freedom and cannot therefore be bound by strict, pre-established rules, nor can it only be seen as the privilege of social or cultural elite".

### lighting

WHITE LED Ref. 56001W

ice 2101

White internally lit unit with LED technology. Available only in matte ice white finish.

RGBW LED Ref. 56001L

Unit with internal lighting with RGBW LED technology and remote control unit for switching colors. Available only in matte ice white finish. Remote control included.

## **Ambients**