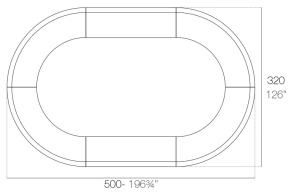

## **Combinations**

2 x 56001 180 Barra - 180 Counter 4 x 56002 Barra curva - Curved counter

**4 x 56001** 180 Barra - 180 Counter **4 x 56002** Barra curva - Curved counter