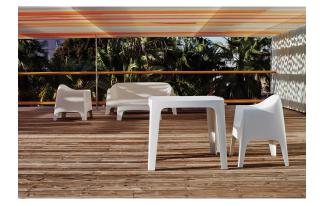

Products / Chairs / Solid Armchair

# Solid armchair by Stefano Giovannoni

Solid modern outdoor furniture collection, designed by <u>Stefano Giovannoni</u> for <u>Vondom</u>. This collection of items is characterized by its ability to **provide stability despite their lightweight construction**, achieved through their geometric and well-defined cuts that give the impression of being sculpted from stone.



# **VOИDOM**

# Info

#### Description

Made of injected polypropylene with mineral additives. Stackable. Available in several colors. Item suitable for indoor and outdoor use.

Weight: 7.5 Kg





### Accessories

• Fabric Fabric

# **VOИDOM**

# **Finishes**

finishes BASIC PP Ref. 55027

Available in various colors



# Ambients