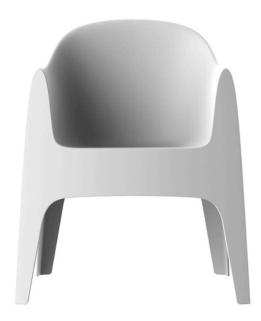

# Solid armchair by Stefano Giovannoni

Solid modern outdoor furniture collection, designed by <u>Stefano Giovannoni</u> for <u>Vondom</u>. This collection of items is characterized by its ability to **provide stability despite their lightweight construction**, achieved through their geometric and well-defined cuts that give the impression of being sculpted from stone.