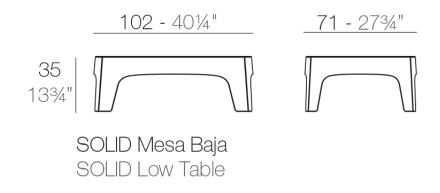

Products / Low Tables / Solid Coffee Table

# Solid coffee table

by Stefano Giovannoni

Solid modern outdoor furniture collection, designed by <u>Stefano Giovannoni</u> for <u>Vondom</u>. This collection of items is characterized by its ability to **provide stability despite their lightweight construction**, achieved through their geometric and well-defined cuts that give the impression of being sculpted from stone.

#### Description

Made of injected polypropylene with mineral additives. Stackable. Available in several colors. Item suitable for indoor and outdoor use.

Weight: 10 Kg