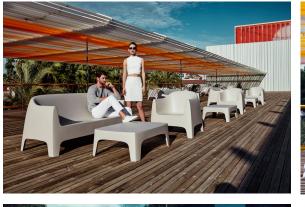

Products / Low Tables / Solid Coffee Table

# Solid coffee table

by Stefano Giovannoni

Solid modern outdoor furniture collection, designed by <u>Stefano Giovannoni</u> for <u>Vondom</u>. This collection of items is characterized by its ability to **provide stability despite their lightweight construction**, achieved through their geometric and well-defined cuts that give the impression of being sculpted from stone.



# **VOИDOM**

### Info

#### Description

Made of injected polypropylene with mineral additives. Stackable. Available in several colors. Item suitable for indoor and outdoor use.

Weight: 10 Kg



## **VOИDOM**

### **Finishes**

finishes BASIC PP Ref. 55026

Available in various colors

### **VOИDOM**

### Ambients