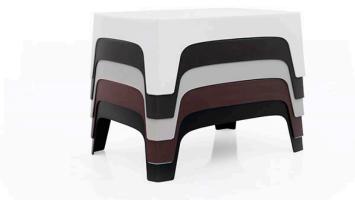

# Solid coffee table

by Stefano Giovannoni

Solid modern outdoor furniture collection, designed by <u>Stefano Giovannoni</u> for <u>Vondom</u>. This collection of items is characterized by its ability to **provide stability despite their lightweight construction**, achieved through their geometric and well-defined cuts that give the impression of being sculpted from stone.

### **Finishes**

finishes BASIC PP Ref. 55026

Available in various colors