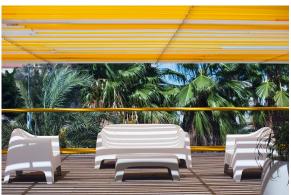

Products / Low Tables / Solid Coffee Table

# Solid coffee table

by Stefano Giovannoni

Solid modern outdoor furniture collection, designed by <u>Stefano Giovannoni</u> for <u>Vondom</u>. This collection of items is characterized by its ability to **provide stability despite their lightweight construction**, achieved through their geometric and well-defined cuts that give the impression of being sculpted from stone.



# **VOИDOM**

### Info

#### Description

Made of injected polypropylene with mineral additives. Stackable. Available in several colors. Item suitable for indoor and outdoor use.

Weight: 10 Kg



## **VOИDOM**

### **Finishes**

finishes BASIC PP Ref. 55026

Available in various colors

### **VOИDOM**

### Ambients