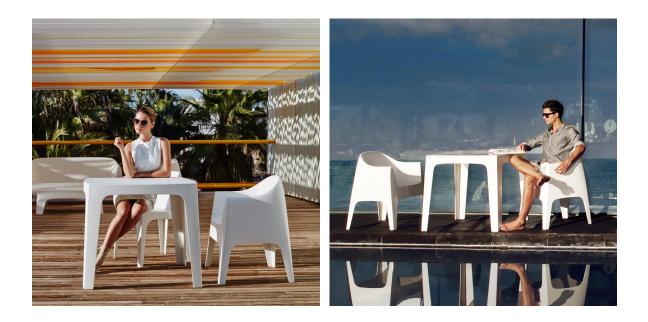

Products / Dining Tables / Solid Table

## Solid table by Stefano Giovannoni

Solid modern outdoor furniture collection, designed by <u>Stefano Giovannoni</u> for <u>Vondom</u>. This collection of items is characterized by its ability to **provide stability despite their lightweight construction**, achieved through their geometric and well-defined cuts that give the impression of being sculpted from stone.



# **VOИDOM**

## Info

#### Description

Made of injected polypropylene with mineral additives. Stackable. Available in several colors. Item suitable for indoor and outdoor use.

Weight: 11 Kg



## **VOИDOM**

## **Finishes**

finishes BASIC PP Ref. 55025

Available in various colors



## Ambients