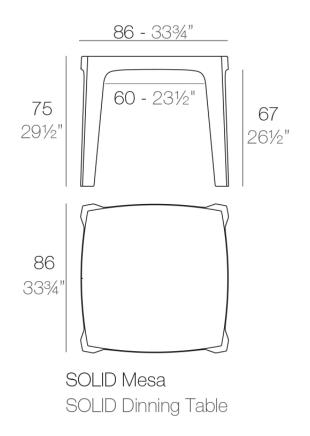

#### Description

Made of injected polypropylene with mineral additives. Stackable. Available in several colors. Item suitable for indoor and outdoor use.

Weight: 11 Kg