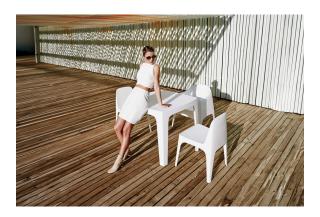

Products / Chairs / Solid Chair

# Solid chair

by Stefano Giovannoni

Solid modern outdoor furniture collection, designed by <u>Stefano Giovannoni</u> for <u>Vondom</u>. This collection of items is characterized by its ability to **provide stability despite their lightweight construction**, achieved through their geometric and well-defined cuts that give the impression of being sculpted from stone.



## **VOUDOM**

#### Info

#### Description

Made of injected polypropylene with mineral additives. Stackable. Available in several colors. Item suitable for indoor and outdoor use.

Weight: 4.43 Kg





## **Accessories**

• Fabric

Fabric



#### **Finishes**

#### finishes

BASIC PP Ref. 55024



Available in various colors

# **VOUDOM**

## **Ambients**