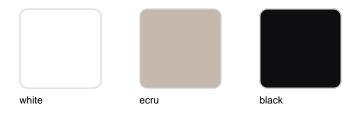

Products / Chairs / Solid Chair

# Solid chair

by Stefano Giovannoni

Solid modern outdoor furniture collection, designed by <u>Stefano Giovannoni</u> for <u>Vondom</u>. This collection of items is characterized by its ability to **provide stability despite their lightweight construction**, achieved through their geometric and well-defined cuts that give the impression of being sculpted from stone.



## **VOUDOM**

#### Info

#### Description

Made of injected polypropylene with mineral additives. Stackable. Available in several colors. Item suitable for indoor and outdoor use.

Weight: 4.43 Kg





## **Accessories**

• Fabric

Fabric



#### **Finishes**

#### finishes

BASIC PP Ref. 55024



Available in various colors

# **VOUDOM**

## **Ambients**