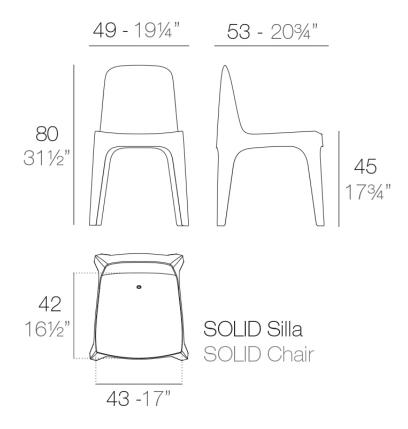

#### Description

Made of injected polypropylene with mineral additives. Stackable. Available in several colors. Item suitable for indoor and outdoor use.

Weight: 4.43 Kg