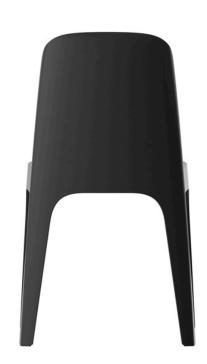

# Solid chair

by Stefano Giovannoni

Solid modern outdoor furniture collection, designed by <u>Stefano Giovannoni</u> for <u>Vondom</u>. This collection of items is characterized by its ability to **provide stability despite their lightweight construction**, achieved through their geometric and well-defined cuts that give the impression of being sculpted from stone.