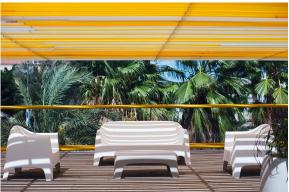

# Solid lounge chair

by Stefano Giovannoni

Solid modern outdoor furniture collection, designed by <u>Stefano Giovannoni</u> for <u>Vondom</u>. This collection of items is characterized by its ability to **provide stability despite their lightweight construction**, achieved through their geometric and well-defined cuts that give the impression of being sculpted from stone.

## **Ambients**