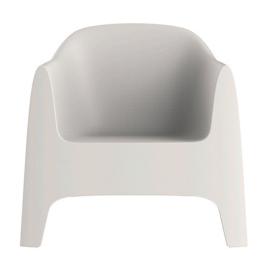

# Solid lounge chair

by Stefano Giovannoni

Solid modern outdoor furniture collection, designed by <u>Stefano Giovannoni</u> for <u>Vondom</u>. This collection of items is characterized by its ability to **provide stability despite their lightweight construction**, achieved through their geometric and well-defined cuts that give the impression of being sculpted from stone.

#### Description

Made of injected polypropylene with mineral additives. Stackable. Available in several colors. Item suitable for indoor and outdoor use.

Weight: 13.5 Kg