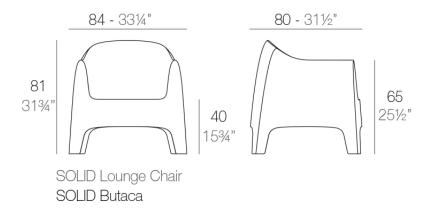

#### Description

Made of injected polypropylene with mineral additives. Stackable. Available in several colors. Item suitable for indoor and outdoor use.

Weight: 13.5 Kg