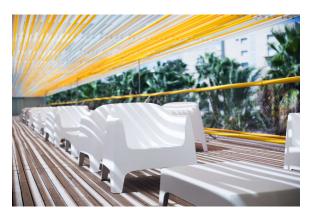

Products / Sofas / Solid Sofa

## Solid sofa

by Stefano Giovannoni

Solid modern outdoor furniture collection, designed by <u>Stefano Giovannoni</u> for <u>Vondom</u>. This collection of items is characterized by its ability to **provide stability despite their lightweight construction**, achieved through their geometric and well-defined cuts that give the impression of being sculpted from stone.





#### Info

#### Description

Made of injected polypropylene with mineral additives. Stackable. Available in several colors. Item suitable for indoor and outdoor use.

Weight: 30 Kg





## **Accessories**

• Fabric

Fabric



#### **Finishes**

#### finishes

BASIC PP Ref. 55022



Available in various colors

# **VOUDOM**

## **Ambients**