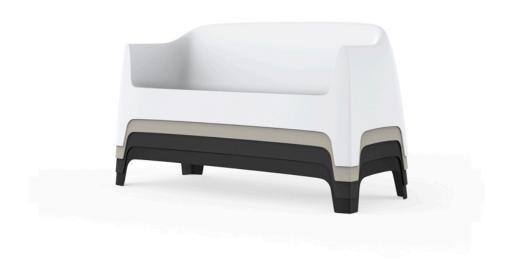

## Solid sofa

by Stefano Giovannoni

Solid modern outdoor furniture collection, designed by <u>Stefano Giovannoni</u> for <u>Vondom</u>. This collection of items is characterized by its ability to **provide stability despite their lightweight construction**, achieved through their geometric and well-defined cuts that give the impression of being sculpted from stone.

#### Description

Made of injected polypropylene with mineral additives. Stackable. Available in several colors. Item suitable for indoor and outdoor use.

Weight: 30 Kg