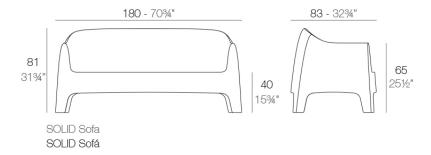

## Solid sofa

by Stefano Giovannoni

Solid modern outdoor furniture collection, designed by <u>Stefano Giovannoni</u> for <u>Vondom</u>. This collection of items is characterized by its ability to **provide stability despite their lightweight construction**, achieved through their geometric and well-defined cuts that give the impression of being sculpted from stone.

#### Description

Made of injected polypropylene with mineral additives. Stackable. Available in several colors. Item suitable for indoor and outdoor use.

Weight: 30 Kg