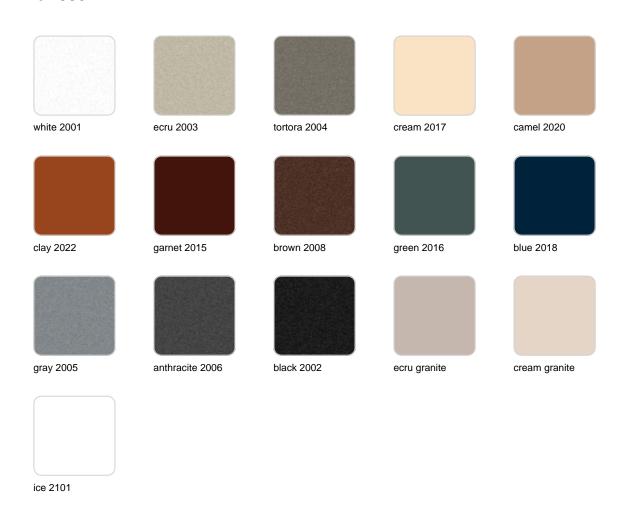

## **Finishes**

### finishes

#### BASIC Ref. 55021A

Matt Polyethylene

SELF-WATERING Ref. 55021R

Self-watering system included in all planters except those with basic finish

#### LACQUERED Ref. 55021F

Lacquered Polyethylene