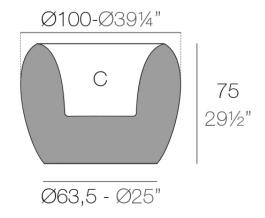

## Description

Pots made of polyethylene resin by rotational moulding. 100% Recyclable. Item suitable for indoor and outdoor use. Available in different finishes.

Weight: 25.08 Kg

BLOW Macetero 100x75 C = 104 L BLOW Planter 100x75

 $C = 27\frac{1}{2} \text{ gal}$ 