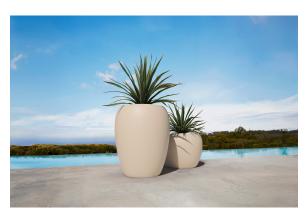

# Blow planter 100x100x75

by Stefano Giovannoni

**Blow Collection**, designed by <u>Stefano Giovannoni</u> for <u>Vondom</u>, comes from the motivation to create a <u>fresh line of indoor-outdoor design furniture</u> that resonate with the <u>Pillow family</u> yet differ in style.

## Description

Pots made of polyethylene resin by rotational moulding. 100% Recyclable. Item suitable for indoor and outdoor use. Available in different finishes.

Weight: 25.08 Kg

BLOW Macetero 100x75 C = 104 L BLOW Planter 100x75

## **Ambients**