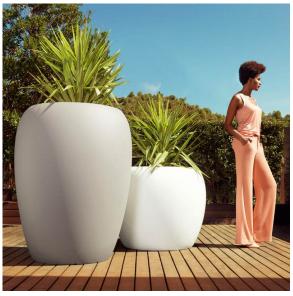

# Blow planter 100x100x75

by Stefano Giovannoni

**Blow Collection**, designed by <u>Stefano Giovannoni</u> for <u>Vondom</u>, comes from the motivation to create a <u>fresh line of indoor-outdoor design furniture</u> that resonate with the <u>Pillow family</u> yet differ in style.

## Description

Pots made of polyethylene resin by rotational moulding. 100% Recyclable. Item suitable for indoor and outdoor use. Available in different finishes.

Weight: 25.08 Kg

BLOW Macetero 100x75 C = 104 L BLOW Planter 100x75

## **Ambients**