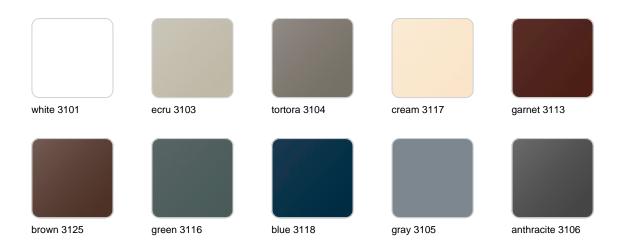

## **Finishes**

### finishes

#### BASIC Ref. 55021A

Matt Polyethylene

SELF-WATERING Ref. 55021R

Self-watering system included in all planters except those with basic finish

#### LACQUERED Ref. 55021F

Lacquered Polyethylene