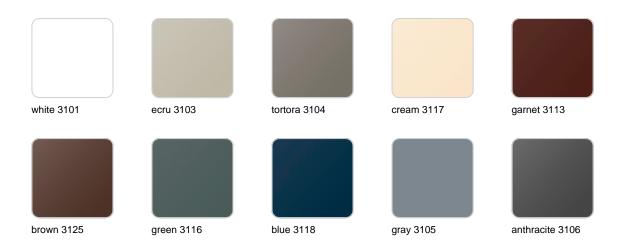

### lighting

WHITE LED Ref. 55019W

ice 2101

White internally lit unit with LED technology. Available only in matte ice white finish.

RGBW LED Ref. 55019L

ice 2101

Unit with internal lighting with RGBW LED technology and remote control unit for switching colors. Available only in matte ice white finish. Remote control included.

RGBW LED DMX Ref. 55019D

Unit with internal lighting with RGBW LED technology and remote control unit for switching colors. Also controlLED by DMX-1024 (wireless), enabling communication between one or more products simultaneously via the DMX transmitter (not included). There are two options to choose from: Professional XLR DMX and Home WIFI DMX. (Remote control included). Optional battery