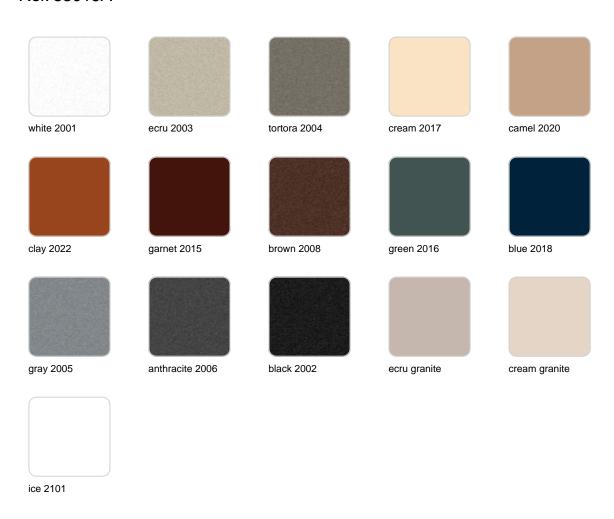

### **Finishes**

### finishes

#### BASIC Ref. 55019A

Matt Polyethylene

SELF-WATERING Ref. 55019R

Self-watering system included in all planters except those with basic finish

#### LACQUERED Ref. 55019F

Lacquered Polyethylene