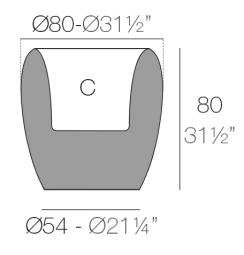

### Description

Pots made of polyethylene resin by rotational moulding. 100% Recyclable. Item suitable for indoor and outdoor use. Available in different finishes.

Weight: 20.08 Kg

BLOW Macetero 80 BLOW Planter 80

C = 68 LC = 18 gal