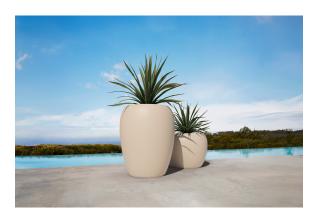

multaneously via the DMX transmitter (not included). There are two options to choose from: Professional XLR DMX and Home WIFI DMX. (Remote control included). Optional battery

RGBW LED BATTERY Ref. 55018Y



Unit with internal lighting with battery-powered RGBW LED technology. Includes charger and remote control for switching colors and charger. Available only in matte ice white finish.

RGBW LED DMX BATTERY Ref. 55018DY



Unit with internal lighting with RGBW LED technology and remote control unit for switching colors. Also controlLED by DMX-1024 (wireless), enabling communication between one or more products simultaneously via the DMX



transmitter (not included). There are two options to choose from: Professional XLR DMX and Home WIFI DMX. (Remote control included).

## **Ambients**