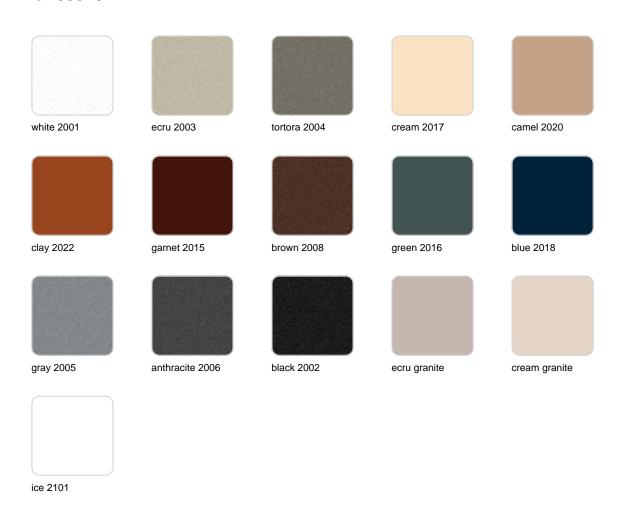

#### BASIC Ref. 55018A

Matt Polyethylene

SELF-WATERING Ref. 55018R

Self-watering system included in all planters except those with basic finish