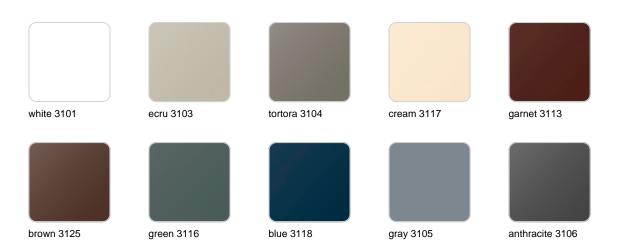

Products / Planters / Blow Planter 60x60x60

# Blow planter 60x60x60

by Stefano Giovannoni

**Blow Collection**, designed by <u>Stefano Giovannoni</u> for <u>Vondom</u>, comes from the motivation to create a **fresh line of indoor-outdoor design furniture** that resonate with the <u>Pillow family</u> yet differ in style.



### Info

### Description

Pots made of polyethylene resin by rotational moulding. 100% Recyclable. Item suitable for indoor and outdoor use. Available in different finishes.

Weight: 10.02 Kg

BLOW Macetero 60 C = 28 LBLOW Planter 60  $C = 7\frac{1}{2} gal$ 

## **Finishes**

### finishes

#### BASIC Ref. 55018A



Matt Polyethylene

SELF-WATERING Ref. 55018R



Self-watering system included in all planters except those with basic finish

#### LACQUERED Ref. 55018F







Lacquered Polyethylene

### lighting

WHITE LED Ref. 55018W



ice 2101

White internally lit unit with LED technology. Available only in matte ice white finish.

RGBW LED Ref. 55018L



ice 2101

Unit with internal lighting with RGBW LED technology and remote control unit for switching colors. Available only in matte ice white finish. Remote control included.

RGBW LED DMX Ref. 55018D





Unit with internal lighting with RGBW LED technology and remote control unit for switching colors. Also controlLED by DMX-1024 (wireless), enabling communication between one or more products simultaneously via the DMX transmitter (not included). There are two options to choose from: Professional XLR DMX and Home WIFI DMX. (Remote control included). Optional battery

RGBW LED BATTERY Ref. 55018Y