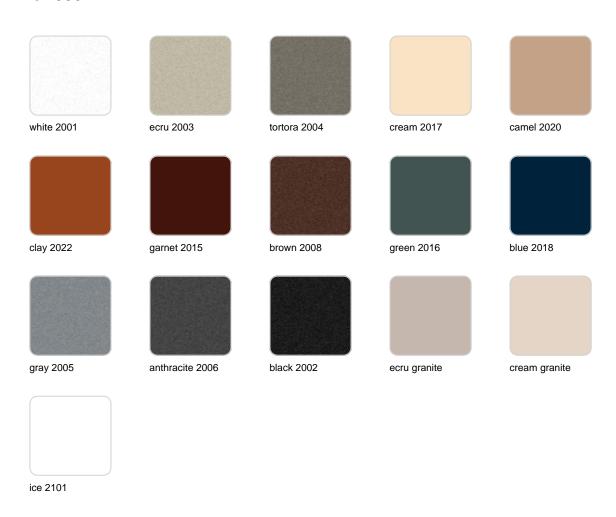

#### BASIC Ref. 55017A

Matt Polyethylene

SELF-WATERING Ref. 55017R

Self-watering system included in all planters except those with basic finish

#### LACQUERED Ref. 55017F

Lacquered Polyethylene