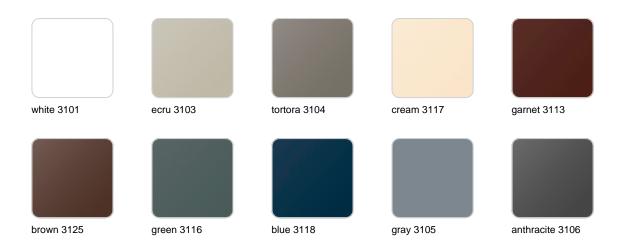

Products / Planters / Blow Planter 40x40x40

# Blow planter 40x40x40

by Stefano Giovannoni

**Blow Collection**, designed by <u>Stefano Giovannoni</u> for <u>Vondom</u>, comes from the motivation to create a **fresh line of indoor-outdoor design furniture** that resonate with the <u>Pillow family</u> yet differ in style.



### Info

### Description

Pots made of polyethylene resin by rotational moulding. 100% Recyclable. Item suitable for indoor and outdoor use. Available in different finishes.

Weight: 3.5 Kg

BLOW Macetero 40 C = 10 LBLOW Planter 40 C = 2% gal

## **Finishes**

### finishes

#### BASIC Ref. 55017A



Matt Polyethylene

SELF-WATERING Ref. 55017R



Self-watering system included in all planters except those with basic finish

#### LACQUERED Ref. 55017F







Lacquered Polyethylene

### lighting

WHITE LED Ref. 55017W



ice 2101

White internally lit unit with LED technology. Available only in matte ice white finish.

RGBW LED Ref. 55017L



ice 2101

Unit with internal lighting with RGBW LED technology and remote control unit for switching colors. Available only in matte ice white finish. Remote control included.

RGBW LED DMX Ref. 55017D





Unit with internal lighting with RGBW LED technology and remote control unit for switching colors. Also controlLED by DMX-1024 (wireless), enabling communication between one or more products simultaneously via the DMX transmitter (not included). There are two options to choose from: Professional XLR DMX and Home WIFI DMX. (Remote control included). Optional battery

RGBW LED BATTERY Ref. 55017Y