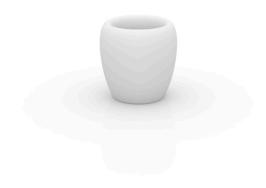

# Blow planter 40x40x40

by Stefano Giovannoni

**Blow Collection**, designed by <u>Stefano Giovannoni</u> for <u>Vondom</u>, comes from the motivation to create a **fresh line of indoor-outdoor design furniture** that resonate with the <u>Pillow family</u> yet differ in style.

### Description

Pots made of polyethylene resin by rotational moulding. 100% Recyclable. Item suitable for indoor and outdoor use. Available in different finishes.

Weight: 3.5 Kg

BLOW Macetero 40 C = 10 LBLOW Planter 40 C = 2% gal