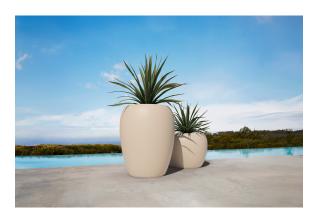

# Blow planter 40x40x40

by Stefano Giovannoni

**Blow Collection**, designed by <u>Stefano Giovannoni</u> for <u>Vondom</u>, comes from the motivation to create a **fresh line of indoor-outdoor design furniture** that resonate with the <u>Pillow family</u> yet differ in style.

### Description

Pots made of polyethylene resin by rotational moulding. 100% Recyclable. Item suitable for indoor and outdoor use. Available in different finishes.

Weight: 3.5 Kg

BLOW Macetero 40 C = 10 LBLOW Planter 40 C = 2% gal