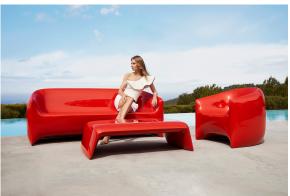

## Blow sofa

by Stefano Giovannoni

**Blow Collection**, designed by <u>Stefano Giovannoni</u> for <u>Vondom</u>, comes from the motivation to create a **fresh line of indoor-outdoor design furniture** that resonate with the <u>Pillow family</u> yet differ in style.

### Description

Made of polyethylene resin by rotational moulding. 100% Recyclable. Item suitable for indoor and outdoor use. Available in different finishes.

Weight: 45 Kg