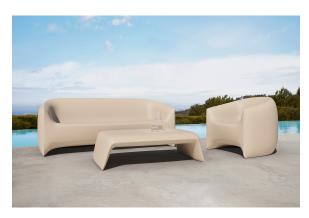

ot included). There are two options to choose from: Professional XLR DMX and Home WIFI DMX. (Remote control included). Optional battery

RGBW LED BATTERY Ref. 55016Y



ice 2101

Unit with internal lighting with battery-powered RGBW LED technology. Includes charger and remote control for switching colors and charger. Available only in matte ice white finish.

**RGBW LED DMX BATTERY** 



Ref. 55016DY



ice 2101

Unit with internal lighting with RGBW LED technology and remote control unit for switching colors. Also controlLED by DMX-1024 (wireless), enabling communication between one or more products simultaneously via the DMX transmitter (not included). There are two options to choose from: Professional XLR DMX and Home WIFI DMX. (Remote control included).

# **VOUDOM**

## **Ambients**