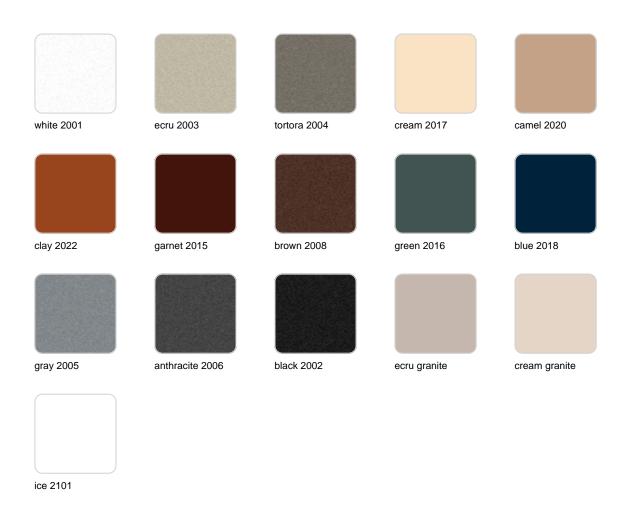

## **Finishes**

#### finishes

#### BASIC Ref. 55016

Matt Polyethylene

LACQUERED Ref. 55016F