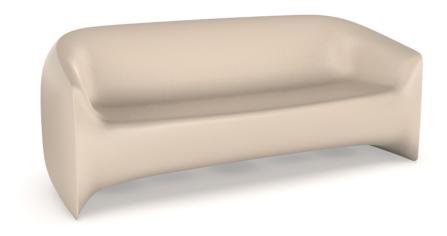

## Blow sofa

by Stefano Giovannoni

**Blow Collection**, designed by <u>Stefano Giovannoni</u> for <u>Vondom</u>, comes from the motivation to create a **fresh line of indoor-outdoor design furniture** that resonate with the <u>Pillow family</u> yet differ in style.

### Description

Made of polyethylene resin by rotational moulding. 100% Recyclable. Item suitable for indoor and outdoor use. Available in different finishes.

Weight: 45 Kg