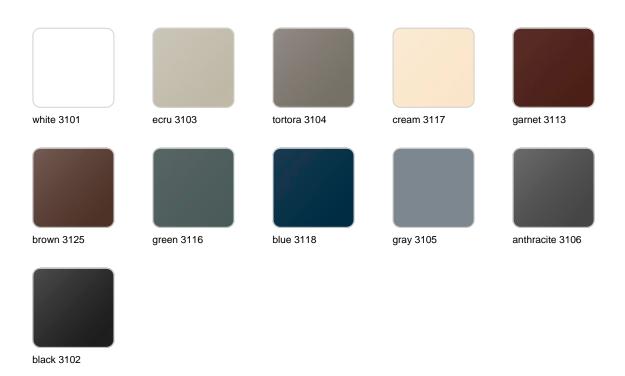

Products / Sofas / Blow Sofa

## Blow sofa

by Stefano Giovannoni

**Blow Collection**, designed by <u>Stefano Giovannoni</u> for <u>Vondom</u>, comes from the motivation to create a **fresh line of indoor-outdoor design furniture** that resonate with the <u>Pillow family</u> yet differ in style.





## Info

### Description

Made of polyethylene resin by rotational moulding. 100% Recyclable. Item suitable for indoor and outdoor use. Available in different finishes.

Weight: 45 Kg





## **Accessories**

• Fabric

Fabric

## **VOUDOM**

## **Finishes**

#### finishes

#### BASIC Ref. 55016



Matt Polyethylene

LACQUERED Ref. 55016F

## **VOUDOM**



Lacquered Polyethylene

## lighting

WHITE LED Ref. 55016W



ice 2101

White internally lit unit with LED technology. Available only in matte ice white finish.

RGBW LED Ref. 55016L





Unit with internal lighting with RGBW LED technology and remote control unit for switching colors. Available only in matte ice white finish. Remote control included.

RGBW LED DMX Ref. 55016D



Unit with internal lighting with RGBW LED technology and remote control unit for switching colors. Also controlLED by DMX-1024 (wireless), enabling communication between one or more products simultaneously via the DMX transmitter (not included). There are two options to choose from: Professional XLR DMX and Home WIFI DMX. (Remote control included). Optional battery

RGBW LED BATTERY Ref. 55016Y



ice 2101

Unit