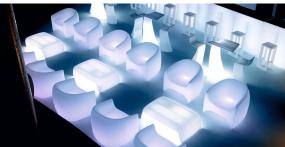

## lighting

WHITE LED Ref. 55014W

ice 2101

White internally lit unit with LED technology. Available only in matte ice white finish.

RGBW LED Ref. 55014L

Unit with internal lighting with RGBW LED technology and remote control unit for switching colors. Available only in matte ice white finish. Remote control included.

**RGBW LED DMX** Ref. 55014D

Unit with internal lighting with RGBW LED technology and remote control unit for switching colors. Also controlLED by DMX-1024 (wireless), enabling communication between one or more products simultaneously via the DMX transmitter (not included). There are two options to choose from: Professional XLR DMX and Home WIFI DMX. (Remote control included). Optional battery

**RGBW LED BATTERY** Ref. 55014Y

Unit with internal lighting with battery-powered RGBW LED technology. Includes charger and remote control for switching colors and charger. Available only in matte ice white finish.

**RGBW LED DMX BATTERY** 

Ref. 55014DY

ice 2101

Unit with internal lighting with RGBW LED technology and remote control unit for switching colors. Also controlLED by DMX-1024 (wireless), enabling communication between one or more products simultaneously via the DMX transmitter (not included). There are two options to choose from: Professional XLR DMX and Home WIFI DMX. (Remote control included).