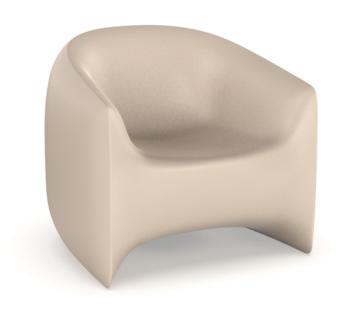

# Blow lounge chair

by Stefano Giovannoni

**Blow Collection**, designed by <u>Stefano Giovannoni</u> for <u>Vondom</u>, comes from the motivation to create a **fresh line of indoor-outdoor design furniture** that resonate with the <u>Pillow family</u> yet differ in style.