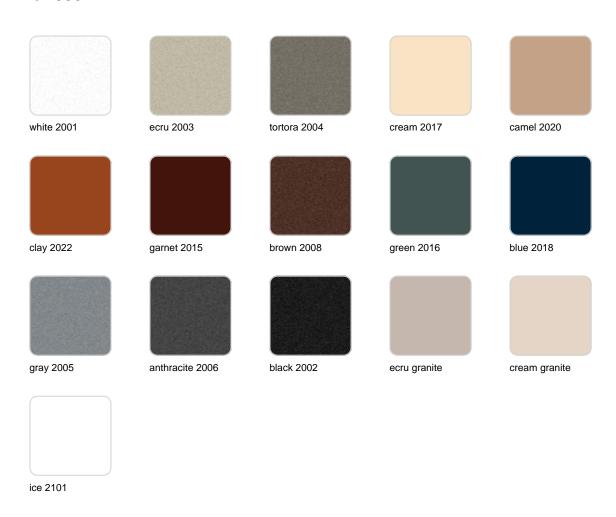

## **Finishes**

#### finishes

#### BASIC Ref. 55014

Matt Polyethylene

LACQUERED Ref. 55014F

Lacquered Polyethylene