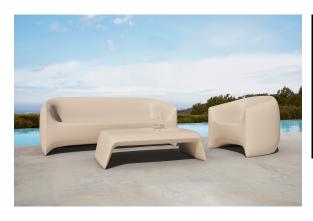

# Blow lounge chair

by Stefano Giovannoni

**Blow Collection**, designed by <u>Stefano Giovannoni</u> for <u>Vondom</u>, comes from the motivation to create a **fresh line of indoor-outdoor design furniture** that resonate with the <u>Pillow family</u> yet differ in style.

### Description

Made of polyethylene resin by rotational moulding. 100% Recyclable. Item suitable for indoor and outdoor use. Available in different finishes.

Weight: 15 Kg

## **Ambients**