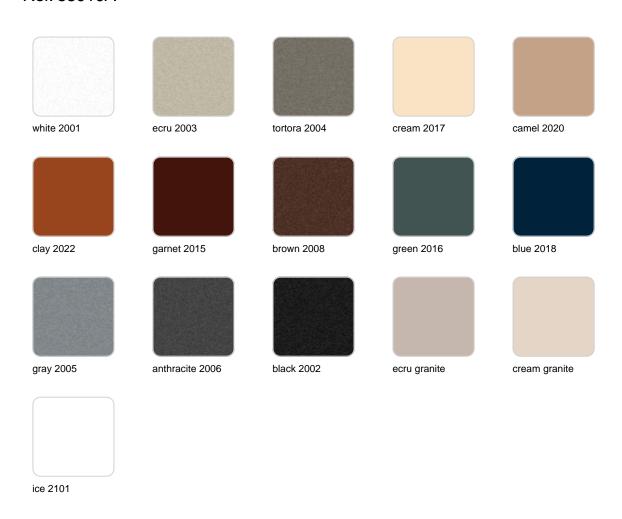

Products / Planters / Stone Planter 86x64x100

# Stone planter 86x64x100

by Stefano Giovannoni & Elisa Gargan

Stone <u>designer outdoor furniture</u> collection, designed by <u>Stefano Giovannoni</u>, impresses with its organic shapes, as if they were naturally formed, hence the name. This collection creates a perfect synergy between natural and artificial landscapes. The stones blend seamlessly into any environment, exuding a unique elegance through their material and shape.



### Info

### Description

Pot made of polyethylene resin by rotational moulding. 100% Recyclable. Item suitable for indoor and outdoor use. Available in different finishes.

Weight: 16 Kg



STONE Macetero 100 C = 52 L STONE Planter 100 C = 131/2 gal

### **Finishes**

### finishes

#### BASIC Ref. 55010A



Matt Polyethylene

SELF-WATERING Ref. 55010R



Self-watering system included in all planters except those with basic finish

#### LACQUERED Ref. 55010F







Lacquered Polyethylene

### lighting

WHITE LED Ref. 55010W



ice 2101

White internally lit unit with LED technology. Available only in matte ice white finish.

RGBW LED Ref. 55010L



ice 2101

Unit with internal lighting with RGBW LED technology and remote control unit for switching colors. Available only in matte ice white finish. Remote control included.

RGBW LED DMX Ref. 55010D





Unit with internal lighting with RGBW LED technology and remote control unit for switching colors. Also controlLED by DMX-1024 (wireless), enabling communication between one or more products simultaneously via the DMX transmitter (not included)