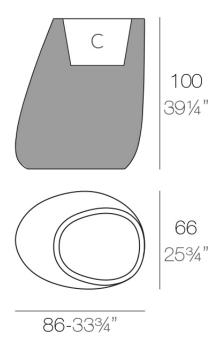

### Description

Pot made of polyethylene resin by rotational moulding. 100% Recyclable. Item suitable for indoor and outdoor use. Available in different finishes.

Weight: 16 Kg

STONE Macetero 100 C = 52 L STONE Planter 100 C = 131/2 gal