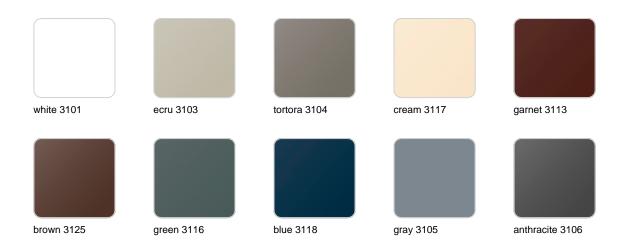

collection, designed by <u>Stefano Giovannoni</u>, impresses with its organic shapes, as if they were naturally formed, hence the name. This collection creates a perfect synergy between natural and artificial landscapes. The stones blend seamlessly into any environment, exuding a unique elegance through their material and shape.



### Info

### Description

Pot made of polyethylene resin by rotational moulding. 100% Recyclable. Item suitable for indoor and outdoor use. Available in different finishes.

Weight: 16 Kg



STONE Macetero 100 C = 52 L STONE Planter 100 C = 131/2 gal

### **Finishes**

### finishes

#### BASIC Ref. 55010A



Matt Polyethylene

SELF-WATERING Ref. 55010R



Self-watering system included in all planters except those with basic finish

#### LACQUERED Ref. 55010F







Lacquered Polyethylene

### lighting

WHITE LED Ref. 55010W



ice 2101

White internally lit unit with LED technology. Available only in matte ice white finish.

RGBW LED Ref. 55010L



ice 2101

Unit with internal lighting with RGBW LED technology and remote control unit for switching colors. Available only in matte ice white finish. Remote control included.

RGBW LED DMX Ref. 55010D





Unit with internal lighting with RGBW LED technology and remote control unit for switching colors. Also controlLED by DMX-1024 (wireless), enabling communication between one or more products simultaneously via the DMX transmitter (not included). There are two options to choose from: Professional XLR DMX and Home WIFI DMX. (Remote control included). Optional battery

RGBW LED BATTERY Ref. 55010Y