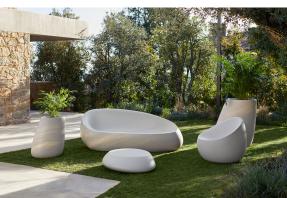

# Stone planter 86x64x100

by Stefano Giovannoni & Elisa Gargan

Stone <u>designer outdoor furniture</u> collection, designed by <u>Stefano Giovannoni</u>, impresses with its organic shapes, as if they were naturally formed, hence the name. This collection creates a perfect synergy between natural and artificial landscapes. The stones blend seamlessly into any environment, exuding a unique elegance through their material and shape.

## **Ambients**