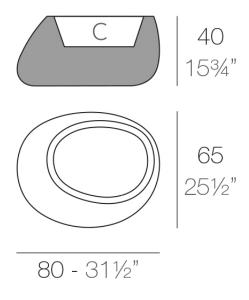

Products / Planters / Stone Planter 80x65x40

### Description

Pot made of polyethylene resin by rotational moulding. 100% Recyclable. Item suitable for indoor and outdoor use. Available in different finishes.

Weight: 8 Kg