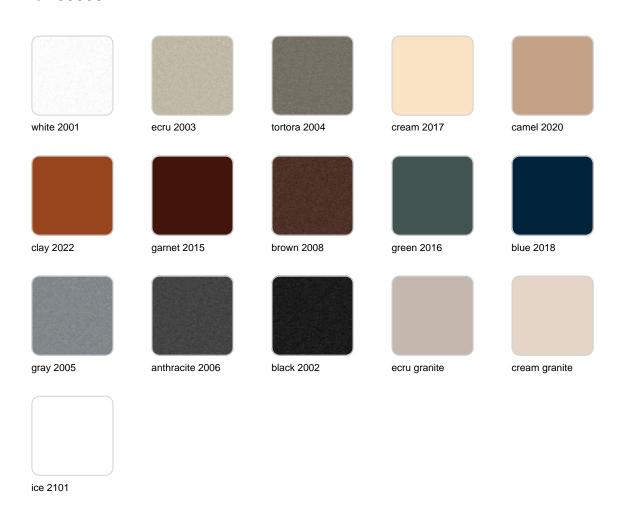

### **Finishes**

### finishes

#### BASIC Ref. 55008A

Matt Polyethylene

SELF-WATERING Ref. 55008R

Self-watering system included in all planters except those with basic finish

#### LACQUERED Ref. 55008F

Lacquered Polyethylene