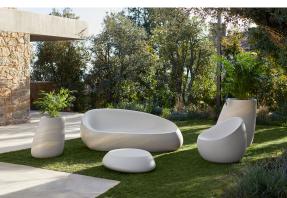

DMX transmitter (not included). There are two options to choose from: Professional XLR DMX and Home WIFI DMX. (Remote control included). Optional battery

**RGBW LED BATTERY** Ref. 55008Y



Unit with internal lighting with battery-powered RGBW LED technology. Includes charger and remote control for switching colors and charger. Available only in matte ice white finish.

**RGBW LED DMX BATTERY** Ref. 55008DY



ice 2101

Unit with internal lighting with RGBW LED technology and remote control unit for switching colors. Also controlLED by DMX-1024 (wireless), enabling communication between one or more products simultaneously via the DMX



transmitter (not included). There are two options to choose from: Professional XLR DMX and Home WIFI DMX. (Remote control included).

## **Ambients**