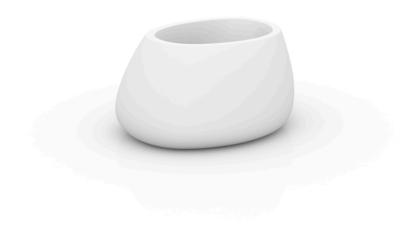

# Stone planter 80x65x40

by Stefano Giovannoni & Elisa Gargan

Stone <u>designer outdoor furniture</u> collection, designed by <u>Stefano Giovannoni</u>, impresses with its organic shapes, as if they were naturally formed, hence the name. This collection creates a perfect synergy between natural and artificial landscapes. The stones blend seamlessly into any environment, exuding a unique elegance through their material and shape.

### Description

Pot made of polyethylene resin by rotational moulding. 100% Recyclable. Item suitable for indoor and outdoor use. Available in different finishes.

Weight: 8 Kg