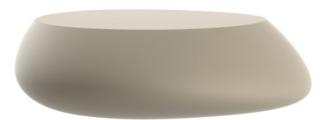

Products / Low Tables / Stone Coffee Table

## **Stone coffee table** by Stefano Giovannoni & Elisa Gargan

Stone <u>designer outdoor furniture</u> collection, designed by <u>Stefano Giovannoni</u>, impresses with its organic shapes, as if they were naturally formed, hence the name. This collection creates a perfect synergy between natural and artificial landscapes. The stones blend seamlessly into any environment, exuding a unique elegance through their material and shape.

### Description

Made of polyethylene resin by rotational moulding.100% Recyclable. Item suitable for indoor and outdoor use. Available in different finishes.

Weight: 7 Kg