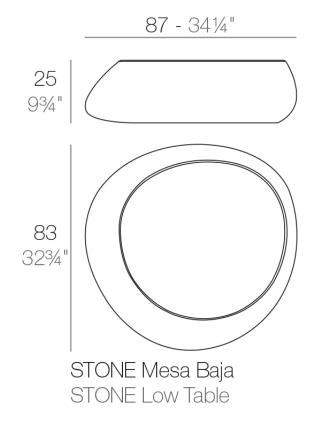

### Description

Made of polyethylene resin by rotational moulding.100% Recyclable. Item suitable for indoor and outdoor use. Available in different finishes.

Weight: 7 Kg