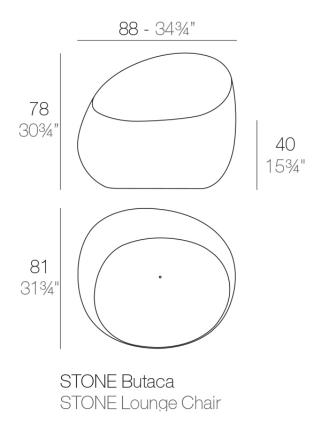

### Description

Made of polyethylene resin by rotational moulding.100% Recyclable. Item suitable for indoor and outdoor use. Available in different finishes.

Weight: 13 Kg