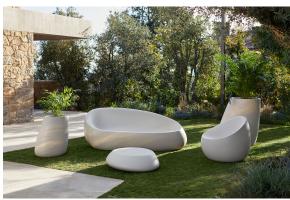

smitter (not included). There are two options to choose from: Professional XLR DMX and Home WIFI DMX. (Remote control included). Optional battery

**RGBW LED BATTERY** Ref. 55006Y



ice 2101

Unit with internal lighting with battery-powered RGBW LED technology. Includes charger and remote control for switching colors and charger. Available only in matte ice white finish.

**RGBW LED DMX BATTERY** 



Ref. 55006DY



ice 2101

Unit with internal lighting with RGBW LED technology and remote control unit for switching colors. Also controlLED by DMX-1024 (wireless), enabling communication between one or more products simultaneously via the DMX transmitter (not included). There are two options to choose from: Professional XLR DMX and Home WIFI DMX. (Remote control included).

## **Ambients**