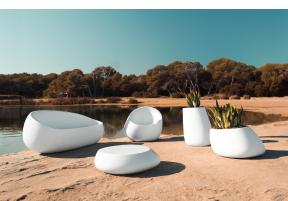

# Stone lounge chair

by Stefano Giovannoni & Elisa Gargan

Stone <u>designer outdoor furniture</u> collection, designed by <u>Stefano Giovannoni</u>, impresses with its organic shapes, as if they were naturally formed, hence the name. This collection creates a perfect synergy between natural and artificial landscapes. The stones blend seamlessly into any environment, exuding a unique elegance through their material and shape.