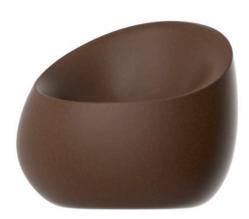

# Stone lounge chair

by Stefano Giovannoni & Elisa Gargan

Stone <u>designer outdoor furniture</u> collection, designed by <u>Stefano Giovannoni</u>, impresses with its organic shapes, as if they were naturally formed, hence the name. This collection creates a perfect synergy between natural and artificial landscapes. The stones blend seamlessly into any environment, exuding a unique elegance through their material and shape.

### Description

Made of polyethylene resin by rotational moulding.100% Recyclable. Item suitable for indoor and outdoor use. Available in different finishes.

Weight: 13 Kg