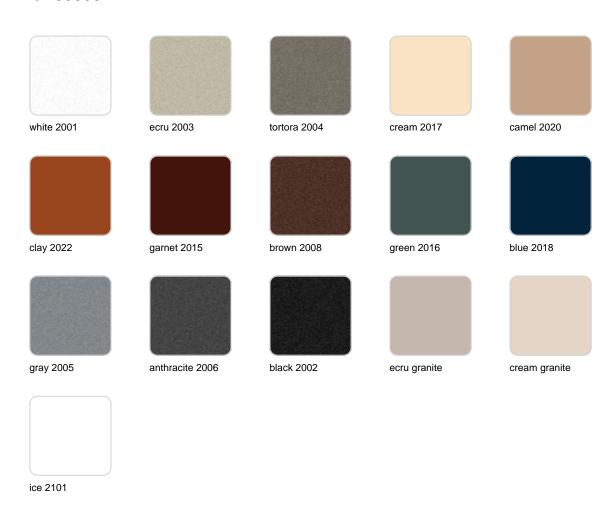

#### BASIC Ref. 55006

Matt Polyethylene

LACQUERED Ref. 55006F

Lacquered Polyethylene