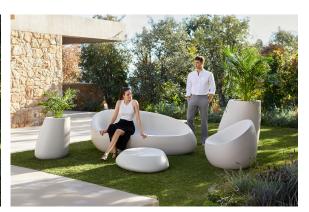

itter (not included). There are two options to choose from: Professional XLR DMX and Home WIFI DMX. (Remote control included). Optional battery

**RGBW LED BATTERY** Ref. 55006Y



ice 2101

Unit with internal lighting with battery-powered RGBW LED technology. Includes charger and remote control for switching colors and charger. Available only in matte ice white finish.

**RGBW LED DMX BATTERY** 



Ref. 55006DY



ice 2101

Unit with internal lighting with RGBW LED technology and remote control unit for switching colors. Also controlLED by DMX-1024 (wireless), enabling communication between one or more products simultaneously via the DMX transmitter (not included). There are two options to choose from: Professional XLR DMX and Home WIFI DMX. (Remote control included).

## **Ambients**