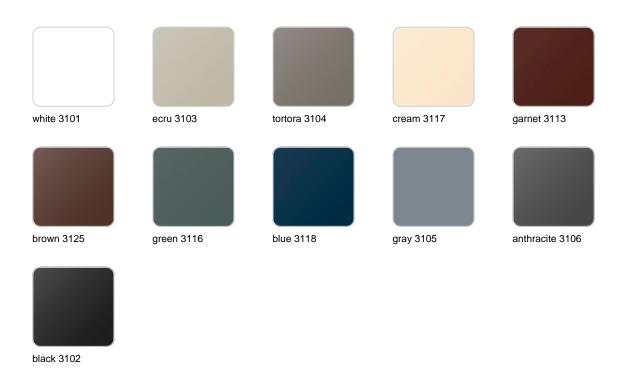

#### BASIC Ref. 55006

Matt Polyethylene

LACQUERED Ref. 55006F

Lacquered Polyethylene