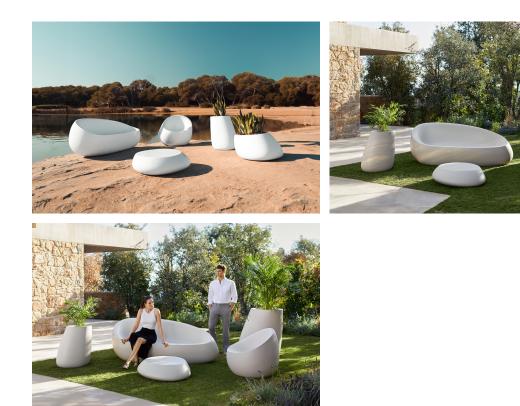

## **Stone sofa** by Stefano Giovannoni & Elisa Gargan

Stone <u>designer outdoor furniture</u> collection, designed by <u>Stefano Giovannoni</u>, impresses with its organic shapes, as if they were naturally formed, hence the name. This collection creates a perfect synergy between natural and artificial landscapes. The stones blend seamlessly into any environment, exuding a unique elegance through their material and shape.

## Ambients