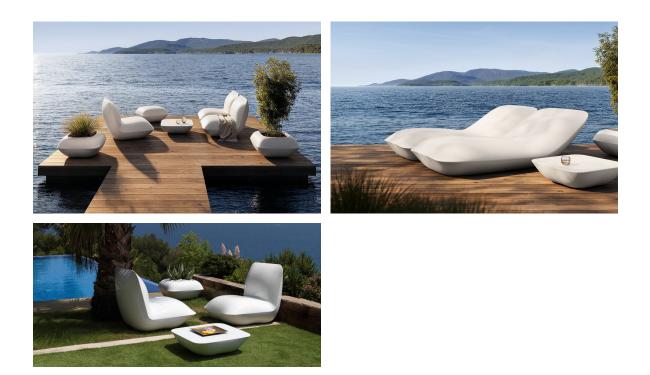

taneously via the DMX transmitter (not included). There are two options to choose from: Professional XLR DMX and Home WIFI DMX. (Remote control included). Optional battery

RGBW LED BATTERY Ref. 55004Y



Unit with internal lighting with battery-powered RGBW LED technology. Includes charger and remote control for switching colors and charger. Available only in matte ice white finish.

#### RGBW LED DMX BATTERY Ref. 55004DY



Unit with internal lighting with RGBW LED technology and remote control unit for switching colors. Also controlLED by DMX-1024 (wireless), enabling communication between one or more products simultaneously via the DMX



transmitter (not included). There are two options to choose from: Professional XLR DMX and Home WIFI DMX. (Remote control included).



## Ambients