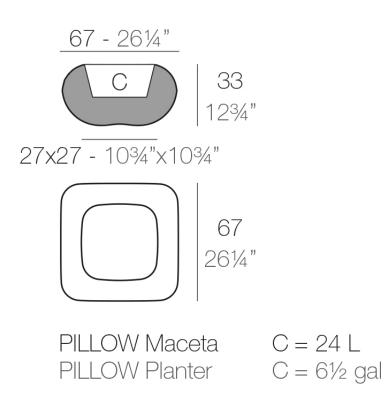

### Description

Pot made of polyethylene resin by rotational moulding. 100% Recyclable. Item suitable for indoor and outdoor use. Available in different finishes.

Weight: 8 Kg