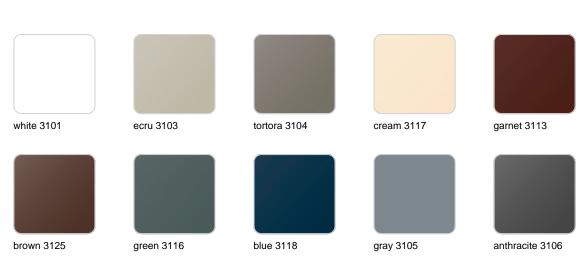

### Finishes

finishes BASIC Ref. 55004 white 2001 ecru 2003 tortora 2004 cream 2017 camel 2020 blue 2018 clay 2022 garnet 2015 brown 2008 green 2016 gray 2005 anthracite 2006 black 2002 ecru granite cream granite