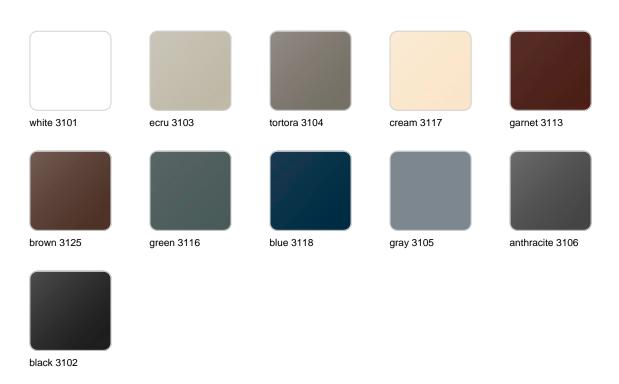

### **Finishes**

### finishes

#### BASIC Ref. 55003

Matt Polyethylene

LACQUERED Ref. 55003F

Lacquered Polyethylene