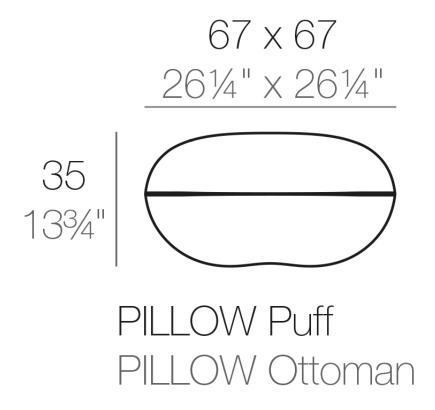

### Description

Made of polyethylene resin by rotational moulding.100% Recyclable. Item suitable for indoor and outdoor use. Available in different finishes.

Weight: 7 Kg