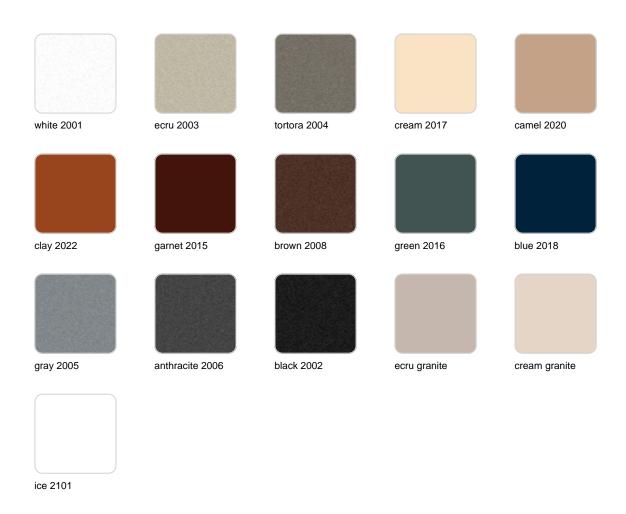

### **Finishes**

### finishes

#### BASIC Ref. 55003

Matt Polyethylene

LACQUERED Ref. 55003F

Lacquered Polyethylene