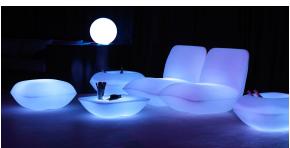

### lighting

**RGBW LED BATTERY** Ref. 55003Y

ice 2101

Unit with internal lighting with battery-powered RGBW LED technology. Includes charger and remote control for switching colors and charger. Available only in matte ice white finish.

**RGBW LED DMX BATTERY** Ref. 55003DY

Unit with internal lighting with RGBW LED technology and remote control unit for switching colors. Also controlLED by DMX-1024 (wireless), enabling communication between one or more products simultaneously via the DMX transmitter (not included). There are two options to choose from: Professional XLR DMX and Home WIFI DMX. (Remote control included).

## **Ambients**