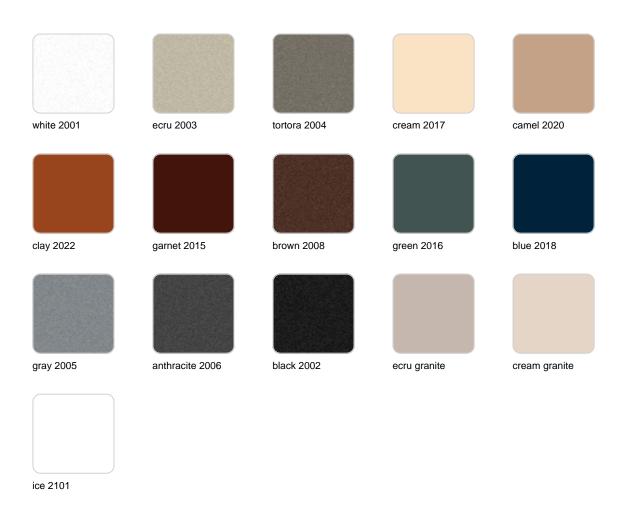

Products / Low Tables / Pillow Cofee Table

## Pillow cofee table

by Stefano Giovannoni

With Pillow, <u>Stefano Giovannoni</u>, a renowned designer of global repute, employs his playful expression to create a brilliant outdoor furniture collection, evocative of a comfortable and relaxed cushioned lounge area. The design exudes a warm and Mediterranean vibe, reflecting **Giovannoni's** universal approach to creation, inviting one to unwind and revel in the simple pleasures of life.





## Info

## Description

Made of polyethylene resin by rotational moulding.100% Recyclable. Item suitable for indoor and outdoor use. Available in different finishes.

Weight: 5 Kg



## **VOUDOM**

## **Finishes**

#### finishes

#### BASIC Ref. 55002



Matt Polyethylene

LACQUERED Ref. 55002F

## **VOUDOM**



Lacquered Polyethylene

## lighting

WHITE LED Ref. 55002W



ice 2101

White internally lit unit with LED technology. Available only in matte ice white finish.

RGBW LED Ref. 55002L





Unit with internal lighting with RGBW LED technology and remote control unit for switching colors. Available only in matte ice white finish. Remote control included.

RGBW LED DMX Ref. 55002D



100 2 10 1

Unit with internal lighting with RGBW LED technology and remote control unit for switching colors. Also controlLED by DMX-1024 (wireless), enabling communication between one or more products simultaneously via the DMX transmitter (not included). There are two options to choose from: Professional XLR DMX and Home WIFI DMX. (Remote control incl