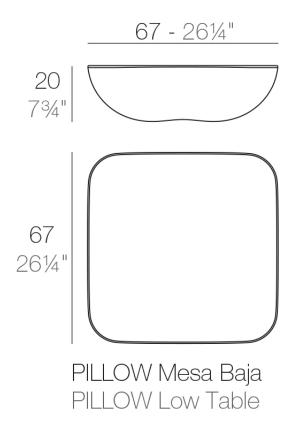

## Description

Made of polyethylene resin by rotational moulding.100% Recyclable. Item suitable for indoor and outdoor use. Available in different finishes.

Weight: 5 Kg