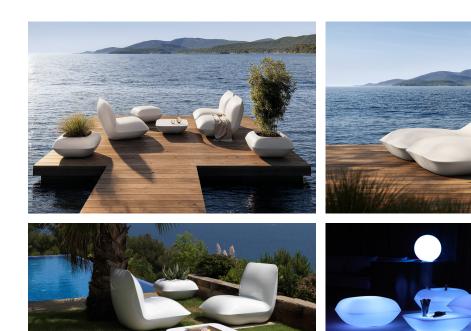

ot included). There are two options to choose from: Professional XLR DMX and Home WIFI DMX. (Remote control included). Optional battery

RGBW LED BATTERY Ref. 55002Y



ice 2101

Unit with internal lighting with battery-powered RGBW LED technology. Includes charger and remote control for switching colors and charger. Available only in matte ice white finish.

**RGBW LED DMX BATTERY** 



Ref. 55002DY



ice 2101

Unit with internal lighting with RGBW LED technology and remote control unit for switching colors. Also controlLED by DMX-1024 (wireless), enabling communication between one or more products simultaneously via the DMX transmitter (not included). There are two options to choose from: Professional XLR DMX and Home WIFI DMX. (Remote control included).

# **VOUDOM**

## **Ambients**