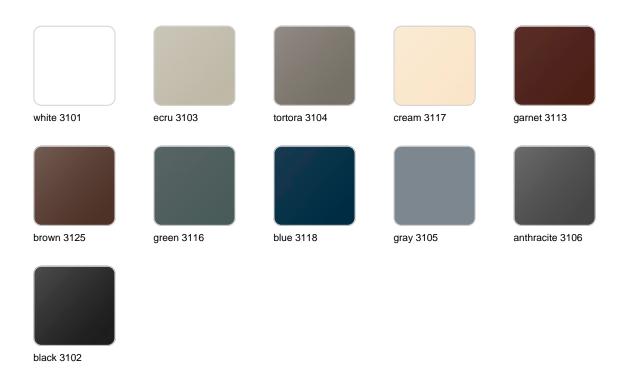

ts / Low Tables / Pillow Cofee Table

## Pillow cofee table

by Stefano Giovannoni

With Pillow, <u>Stefano Giovannoni</u>, a renowned designer of global repute, employs his playful expression to create a brilliant outdoor furniture collection, evocative of a comfortable and relaxed cushioned lounge area. The design exudes a warm and Mediterranean vibe, reflecting **Giovannoni's** universal approach to creation, inviting one to unwind and revel in the simple pleasures of life.





## Info

## Description

Made of polyethylene resin by rotational moulding.100% Recyclable. Item suitable for indoor and outdoor use. Available in different finishes.

Weight: 5 Kg



## **VOUDOM**

## **Finishes**

#### finishes

#### BASIC Ref. 55002



Matt Polyethylene

LACQUERED Ref. 55002F

## **VOUDOM**



Lacquered Polyethylene

## lighting

WHITE LED Ref. 55002W



ice 2101

White internally lit unit with LED technology. Available only in matte ice white finish.

RGBW LED Ref. 55002L





Unit with internal lighting with RGBW LED technology and remote control unit for switching colors. Available only in matte ice white finish. Remote control included.

RGBW LED DMX Ref. 55002D



100 2 10 1

Unit with internal lighting with RGBW LED technology and remote control unit for switching colors. Also controlLED by DMX-1024 (wireless), enabling communication between one or more products simultaneously via the DMX transmitter (not included). There are two options to choose from: Professional XLR DMX and Home WIFI DMX. (Remote control included). Optional battery

RGBW LED BATTERY Ref. 55002Y



ic