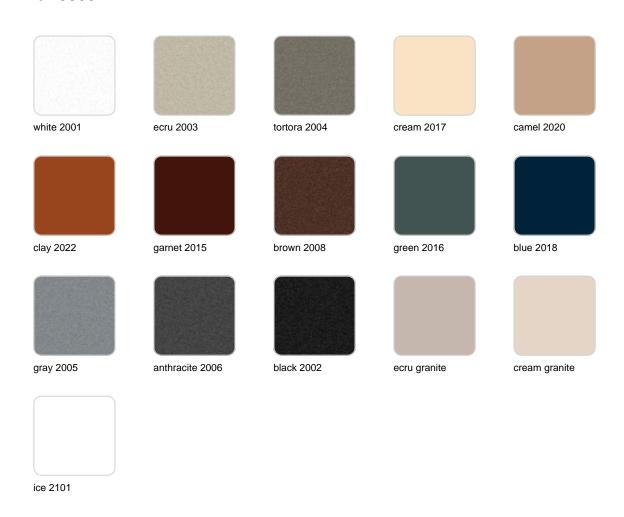

#### BASIC Ref. 55001

Matt Polyethylene

LACQUERED Ref. 55001F

Lacquered Polyethylene