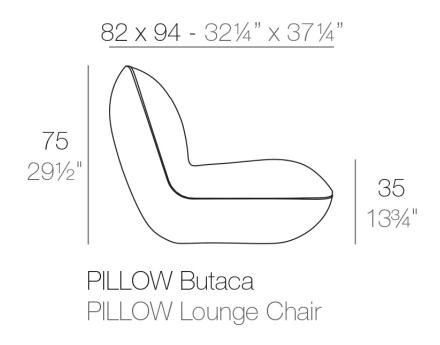

#### Description

Made of polyethylene resin by rotational moulding.100% Recyclable. Item suitable for indoor and outdoor use. Available in different finishes.

Weight: 16 Kg