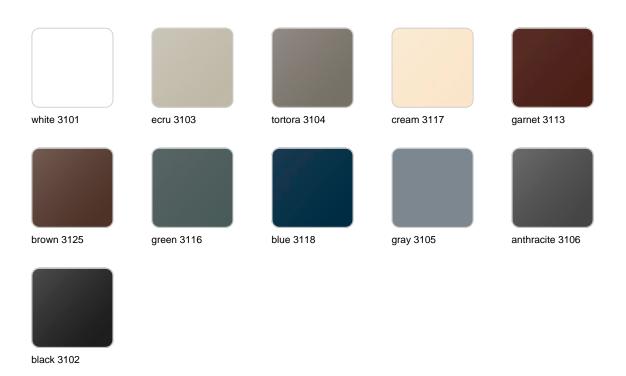

#### BASIC Ref. 55001

Matt Polyethylene

LACQUERED Ref. 55001F

Lacquered Polyethylene