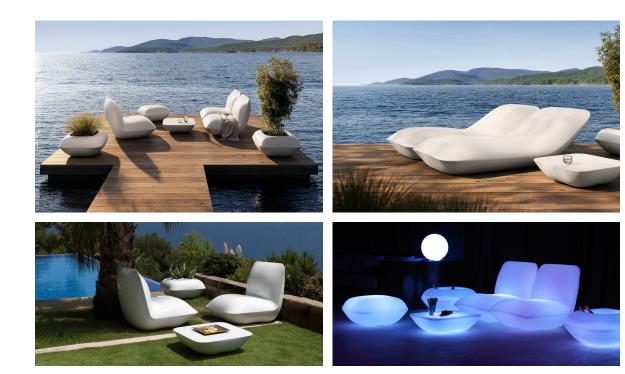

smitter (not included). There are two options to choose from: Professional XLR DMX and Home WIFI DMX. (Remote control included). Optional battery

**RGBW LED BATTERY** Ref. 55001Y



ice 2101

Unit with internal lighting with battery-powered RGBW LED technology. Includes charger and remote control for switching colors and charger. Available only in matte ice white finish.

**RGBW LED DMX BATTERY** 



Ref. 55001DY



ice 2101

Unit with internal lighting with RGBW LED technology and remote control unit for switching colors. Also controlLED by DMX-1024 (wireless), enabling communication between one or more products simultaneously via the DMX transmitter (not included). There are two options to choose from: Professional XLR DMX and Home WIFI DMX. (Remote control included).

## **Ambients**