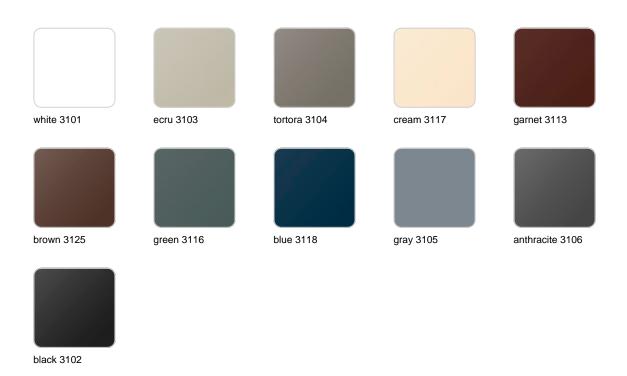

### finishes

#### BASIC Ref. 54852

Matt Polyethylene

LACQUERED Ref. 54852F

Lacquered Polyethylene