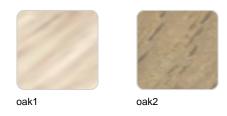

ontrol included). Optional battery

**RGBW LED BATTERY** Ref. 54852Y



ice 2101

Unit with internal lighting with battery-powered RGBW LED technology. Includes charger and remote control for switching colors and charger. Available only in matte ice white finish.

**RGBW LED DMX BATTERY** 



Ref. 54852DY



ice 2101

Unit with internal lighting with RGBW LED technology and remote control unit for switching colors. Also controlLED by DMX-1024 (wireless), enabling communication between one or more products simultaneously via the DMX transmitter (not included). There are two options to choose from: Professional XLR DMX and Home WIFI DMX. (Remote control included).

### tabletops

#### Solid Core Ref. VVAR03872







HPL Ref. VVAR03872



HPL black edge

#### Solid Core wood Ref. VVAR03872



## **Ambients**