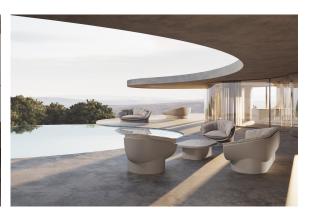

ional battery

**RGBW LED BATTERY** Ref. 54852Y



ice 2101

Unit with internal lighting with battery-powered RGBW LED technology. Includes charger and remote control for switching colors and charger. Available only in matte ice white finish.

**RGBW LED DMX BATTERY** 



Ref. 54852DY



ice 2101

Unit with internal lighting with RGBW LED technology and remote control unit for switching colors. Also controlLED by DMX-1024 (wireless), enabling communication between one or more products simultaneously via the DMX transmitter (not included). There are two options to choose from: Professional XLR DMX and Home WIFI DMX. (Remote control included).

### tabletops

#### Solid Core Ref. VVAR03872







HPL Ref. VVAR03872



HPL black edge

#### Solid Core wood Ref. VVAR03872



## **Ambients**