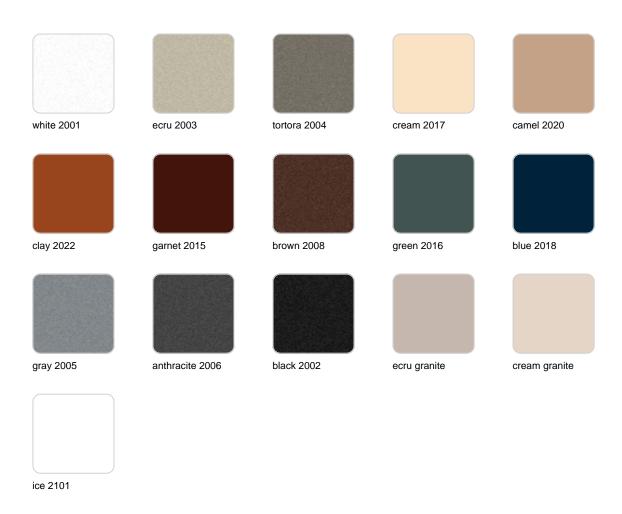

### finishes

#### BASIC Ref. 54852

Matt Polyethylene

LACQUERED Ref. 54852F

Lacquered Polyethylene