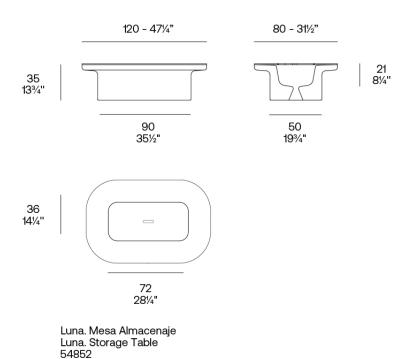

#### BASIC Ref. 54852

Matt Polyethylene

LACQUERED Ref. 54852F

Lacquered Polyethylene