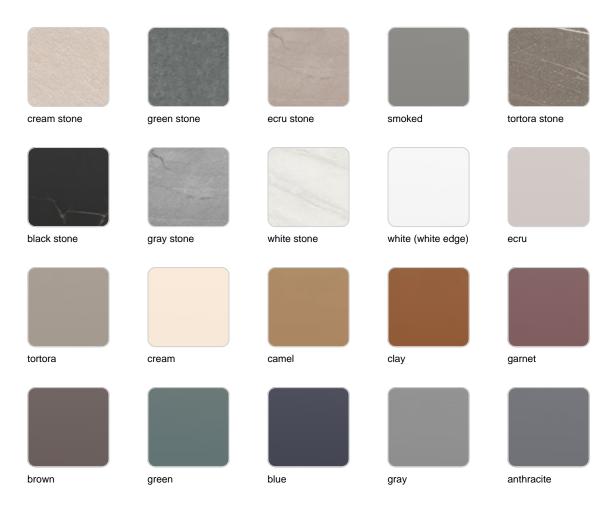

are two options to choose from: Professional XLR DMX and Home WIFI DMX. (Remote control included). Optional battery

**RGBW LED BATTERY** Ref. 54852Y



ice 2101

Unit with internal lighting with battery-powered RGBW LED technology. Includes charger and remote control for switching colors and charger. Available only in matte ice white finish.

**RGBW LED DMX BATTERY** 



Ref. 54852DY



ice 2101

Unit with internal lighting with RGBW LED technology and remote control unit for switching colors. Also controlLED by DMX-1024 (wireless), enabling communication between one or more products simultaneously via the DMX transmitter (not included). There are two options to choose from: Professional XLR DMX and Home WIFI DMX. (Remote control included).

### tabletops

#### Solid Core Ref. VVAR03872







HPL Ref. VVAR03872



HPL black edge

#### Solid Core wood Ref. VVAR03872



## **Ambients**