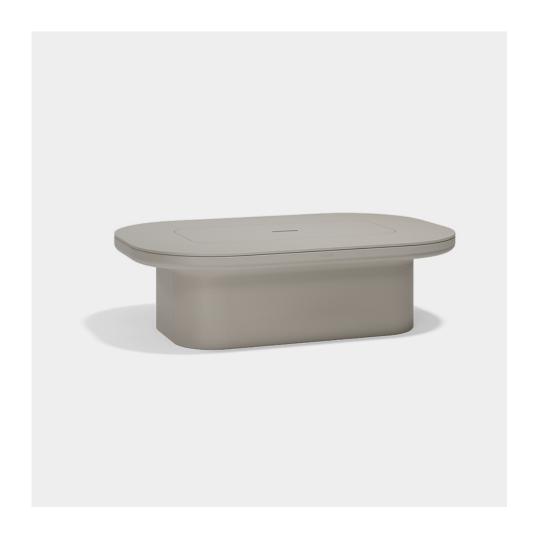

# Luna coffee table

### by Ramón Esteve

Luna channels the revolutionary spirit of design icons such as Verner Panton and Joe Colombo, known for their influential contributions to outdoor and contemporary furniture. Inspired by their pioneering work, the Luna collection fuses avant-garde materials with bold forms to epitomize the democratization of outdoor furniture, seamlessly blending functionality with striking aesthetics and a timeless elegance that redefines sophistication in contemporary furniture.

### Description

The Luna coffee table, created by Ramón Esteve, combines sustainability and innovative design with its 100% recyclable polyethylene and customisable HPL surface.

It features a hidden compartment that brings discreet and elegant functionality to any outdoor space.