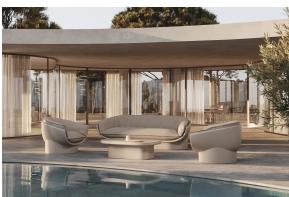

# Luna coffee table

### by Ramón Esteve

Luna channels the revolutionary spirit of design icons such as Verner Panton and Joe Colombo, known for their influential contributions to outdoor and contemporary furniture. Inspired by their pioneering work, the Luna collection fuses avant-garde materials with bold forms to epitomize the democratization of outdoor furniture, seamlessly blending functionality with striking aesthetics and a timeless elegance that redefines sophistication in contemporary furniture.

### Description

The Luna coffee table, created by Ramón Esteve, combines sustainability and innovative design with its 100% recyclable polyethylene and customisable HPL surface.

It features a hidden compartment that brings discreet and elegant functionality to any outdoor space.