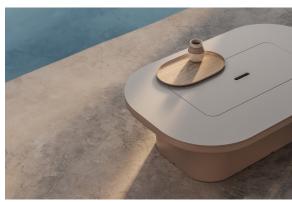

### Description

The Luna coffee table, created by Ramón Esteve, combines sustainability and innovative design with its 100% recyclable polyethylene and customisable HPL surface.

It features a hidden compartment that brings discreet and elegant functionality to any outdoor space.

## **Ambients**