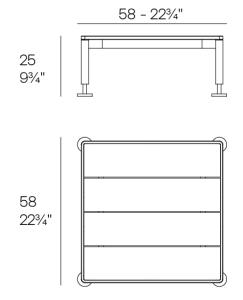

### Description

The lounger table in the collection is distinguished by its solid aluminium structure, which makes it a light and sturdy option, especially suitable for outdoor environments. Its surface is made of HPL laminate,

a durable and easy-to-maintain material. The polished aluminium legs add elegance and a touch of shine.

Available in a wide range of colours, both for the aluminium structure and the HPL surface.

Weight: 21.86 Kg