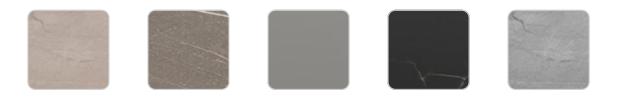

#### Solid Core Ref. 54813CEN

| ecru stone  | tortora stone      | smoked | black stone | gray stone |
|-------------|--------------------|--------|-------------|------------|
|             |                    |        |             |            |
| white stone | white (white edge) | ecru   | tortora     | cream      |
|             |                    |        |             |            |
| garnet      | brown              | green  | blue        | anthracite |