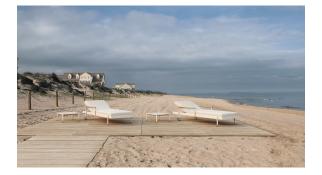

ide range of colours, both for the aluminium structure and the HPL surface.

Weight: 21.86 Kg



HAMPTONS Mesa Tumbona HAMPTONS Sun Lounger Table

## **VOИDOM**

## Finishes

finishes

ALUMINIUM

wile
Image: Second Seco

#### Lacquered aluminium profile.

### tabletops

#### Solid Core Ref. 54813CEN





| ecru stone  | tortora stone      | smoked | black stone | gray stone |
|-------------|--------------------|--------|-------------|------------|
|             |                    |        |             |            |
| white stone | white (white edge) | ecru   | tortora     | cream      |
|             |                    |        |             |            |
| garnet      | brown              | green  | blue        | anthracite |

#### Solid Core wood Ref. 54813CEN







## Ambients