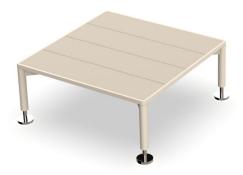

### Description

The lounger table in the collection is distinguished by its solid aluminium structure, which makes it a light and sturdy option, especially suitable for outdoor environments. Its surface is made of HPL laminate,

a durable and easy-to-maintain material. The polished aluminium legs add elegance and a touch of shine.

Available in a wide range of colours, both for the aluminium structure and the HPL surface.

Weight: 21.86 Kg