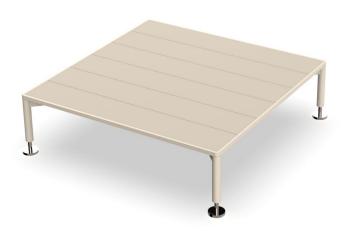

## Hamptons low tables by Ramón Esteve

The **new Hamptons collection** features stunning <u>designer outdoor furniture</u> from <u>Ramón Esteve</u>, meticulously crafted to enhance the outdoor spaces with a lifestyle defined by timeless elegance and sophistication. Through a careful selection of premium fabrics, textures and intricate patterns, each piece invites you to indulge in the finer details of patio decor and outdoor living.

#### Description

The low table in the collection stands out for its aluminium structure, which makes it lightweight and sturdy, ideal for outdoor use. The surface is made of HPL sheets, a durable and easy to maintain material.

The polished aluminium legs add a touch of elegance and shine. Available in a wide variety of colours for both the aluminium frame and the HPL surface.

Weight: 27.87 Kg

HAMPTONS Mesa Baja 85x85x25 HAMPTONS Low Table 33½"x33½"x9¾"