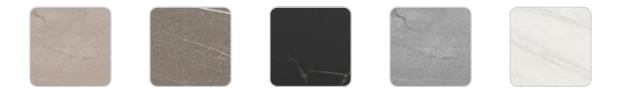

#### Solid Core Ref. 54810CEN

| ecru stone | tortora stone      | black stone | gray stone | white stone |
|------------|--------------------|-------------|------------|-------------|
|            |                    |             |            |             |
| smoked     | white (white edge) | ecru        | tortora    | cream       |
|            |                    |             |            |             |
| garnet     | brown              | green       | blue       | anthracite  |