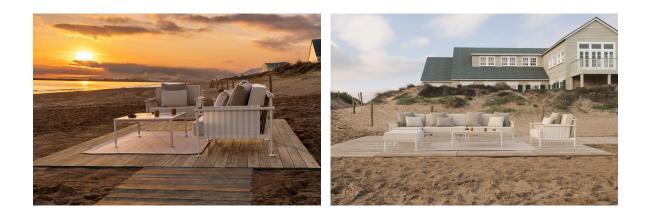

87 Kg



HAMPTONS Mesa Baja 85x85x25 HAMPTONS Low Table 33½"x33½"x9¾"

# **VOИDOM**

### Finishes

finishes

ALUMINIUM

Ref. 54812

Image: Section of the s

#### Lacquered aluminium profile.

#### tabletops

#### Solid Core Ref. 54810CEN





| ecru stone | tortora stone      | black stone | gray stone | white stone |
|------------|--------------------|-------------|------------|-------------|
|            |                    |             |            |             |
| smoked     | white (white edge) | ecru        | tortora    | cream       |
|            |                    |             |            |             |
| garnet     | brown              | green       | blue       | anthracite  |

HPL Ref. 54810CEN



HPL black edge

Solid Core wood Ref. 54810CEN



oak1





### Ambients