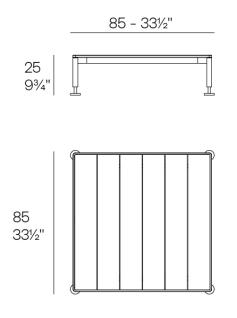

The polished aluminium legs add a touch of elegance and shine. Available in a wide variety of colours for both the aluminium frame and the HPL surface.

Weight: 27.87 Kg

HAMPTONS Mesa Baja 85x85x25 HAMPTONS Low Table 33½"x33½"x9¾"