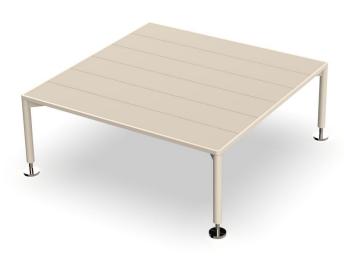

### Description

The low table in the collection stands out for its aluminium structure, which makes it lightweight and sturdy, ideal for outdoor use. The surface is made of HPL sheets, a durable and easy to maintain material.

The polished aluminium legs add a touch of elegance and shine. Available in a wide variety of colours for both the aluminium frame and the HPL surface.

Weight: 31.91 Kg

HAMPTONS Mesa Baja 85x85x34 HAMPTONS Low Table 33½"x33½"x13½"