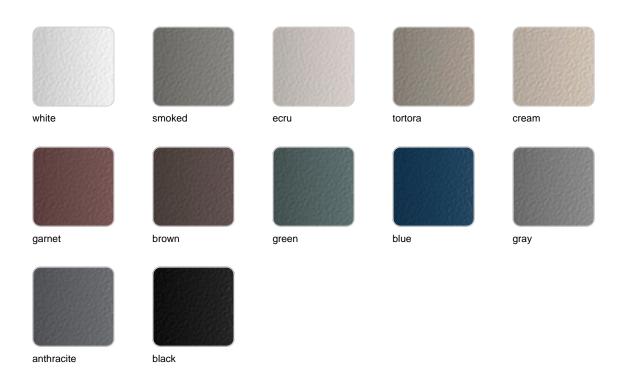

The polished aluminium legs add a touch of elegance and shine. Available in a wide variety of colours for both the aluminium frame and the HPL surface.

Weight: 31.91 Kg

HAMPTONS Mesa Baja 85x85x34 HAMPTONS Low Table 33½"x33½"x13½"

### finishes