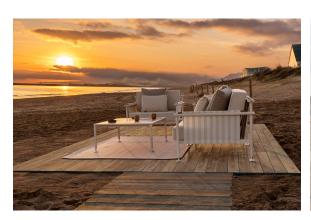

ce of outdoor environments with effortless style, comfort and enduring quality.



### Info

### Description

The low table in the collection stands out for its aluminium structure, which makes it lightweight and sturdy, ideal for outdoor use. The surface is made of HPL sheets, a durable and easy to maintain material.

The polished aluminium legs add a touch of elegance and shine. Available in a wide variety of colours for both the aluminium frame and the HPL surface.

Weight: 31.91 Kg



HAMPTONS Mesa Baja 85x85x34 HAMPTONS Low Table 33½"x33½"x13½"

### **Finishes**

### finishes

#### ALUMINIUM Ref. 54811



Lacquered aluminium profile.

## tabletops

#### Solid Core Ref. 54810CEN













HPL Ref. 54810CEN



HPL black edge

#### Solid Core wood Ref. 54810CEN





### **Ambients**