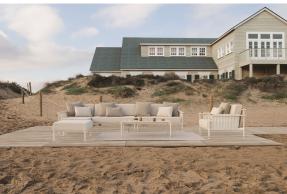

# Hamptons low tables

by Ramón Esteve

The **new Hamptons collection** features stunning <u>designer outdoor furniture</u> from <u>Ramón Esteve</u>, meticulously crafted to enhance the outdoor spaces with a lifestyle defined by timeless elegance and sophistication. Through a careful selection of premium fabrics, textures and intricate patterns, each piece invites you to indulge in the finer details of patio decor and outdoor living.

This collection embodies a sense of sophistication and exclusivity that reflects the essence of luxury living, ensuring that every aspect of its design enhances the ambiance of outdoor environments with effortless style, comfort and enduring quality.

### Description

The low table in the collection stands out for its aluminium structure, which makes it lightweight and sturdy, ideal for outdoor use. The surface is made of HPL sheets, a durable and easy to maintain material.

The polished aluminium legs add a touch of elegance and shine. Available in a wide variety of colours for both the aluminium frame and the HPL surface.

Weight: 31.91 Kg

HAMPTONS Mesa Baja 85x85x34 HAMPTONS Low Table 33½"x33½"x13½"