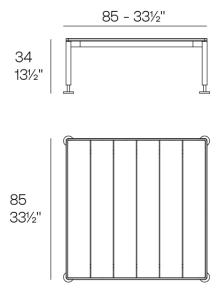

The polished aluminium legs add a touch of elegance and shine. Available in a wide variety of colours for both the aluminium frame and the HPL surface.

Weight: 31.91 Kg

HAMPTONS Mesa Baja 85x85x34 HAMPTONS Low Table 33½"x33½"x13½"