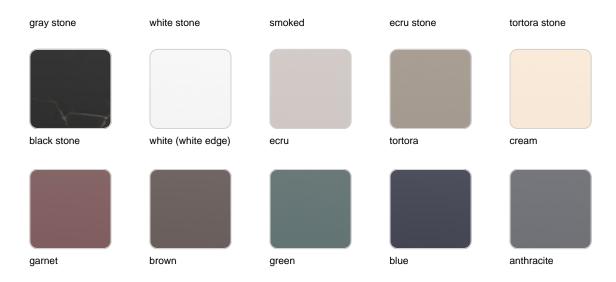

The polished aluminium legs add a touch of elegance and shine. Available in a wide variety of colours for both the aluminium frame and the HPL surface.

Weight: 31.91 Kg

HAMPTONS Mesa Baja 85x85x34 HAMPTONS Low Table 33½"x33½"x13½"

### **Finishes**

### finishes