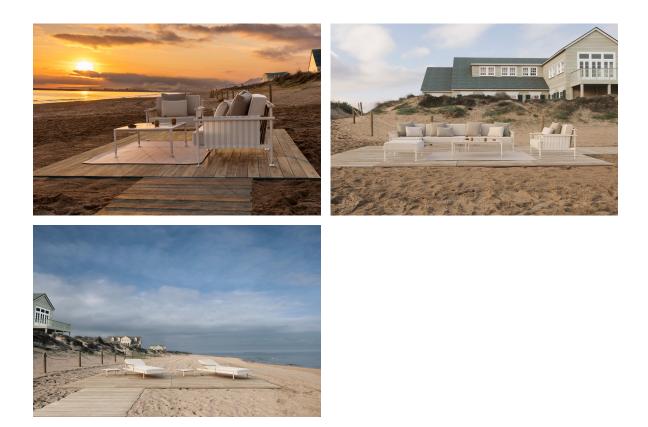

HAMPTONS Mesa Baja 127x85x33½ HAMPTONS Low Table 50"x33½"x13½"

## **VOИDOM**

## Finishes

finishes

ALUMINIUM

Ref. 54810

Image: Section of the s

#### Lacquered aluminium profile.

#### tabletops

#### Solid Core Ref. 54810CEN





| ecru stone | tortora stone      | black stone | gray stone | white stone |
|------------|--------------------|-------------|------------|-------------|
|            |                    |             |            |             |
| smoked     | white (white edge) | ecru        | tortora    | cream       |
|            |                    |             |            |             |
| garnet     | brown              | green       | blue       | anthracite  |

HPL Ref. 54810CEN



HPL black edge

#### Solid Core wood Ref. 54810CEN



oak1





## Ambients