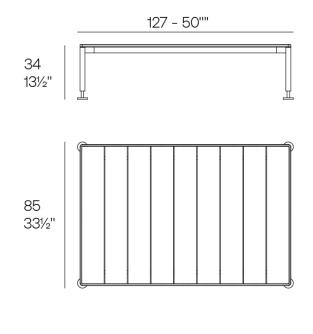

The polished aluminium legs add a touch of elegance and shine. Available in a wide variety of colours for both the aluminium frame and the HPL surface.

Weight: 34.74 Kg

HAMPTONS Mesa Baja 127x85x33½ HAMPTONS Low Table 50"x33½"x13½"