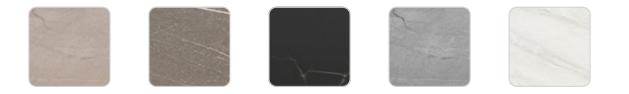

#### Solid Core Ref. 54810CEN

| ecru stone | tortora stone      | black stone | gray stone | white stone |
|------------|--------------------|-------------|------------|-------------|
|            |                    |             |            |             |
| smoked     | white (white edge) | ecru        | tortora    | cream       |
|            |                    |             |            |             |
| garnet     | brown              | green       | blue       | anthracite  |