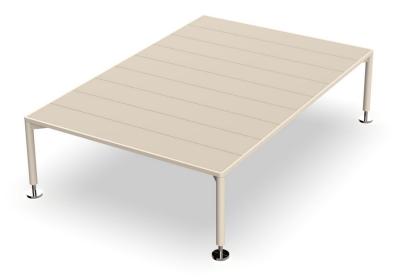

#### Description

The low table in the collection stands out for its aluminium structure, which makes it lightweight and sturdy, ideal for outdoor use. The surface is made of HPL sheets, a durable and easy to maintain material.

The polished aluminium legs add a touch of elegance and shine. Available in a wide variety of colours for both the aluminium frame and the HPL surface.

Weight: 34.74 Kg

HAMPTONS Mesa Baja 127x85x33½ HAMPTONS Low Table 50"x33½"x13½"