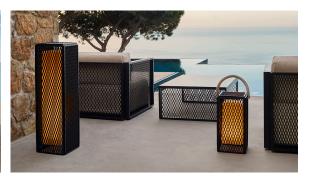

# The factory lamp I

by Ramón Esteve

The Factory collection, designed by <u>Ramón Esteve</u> for <u>Vondom</u>, epitomizes the intersection of cutting-edge design and enduring functionality. Ramón Esteve's meticulous attention to detail is evident in the aluminum profiles and the "deployé" weave technique, setting a new standard for luxury outdoor furniture.

This collection includes a <u>modular sofa</u>, <u>armchair</u>, <u>lounger</u>, <u>side table</u>, <u>lamp</u>, <u>coffee table</u>, high table, <u>chairs</u> and <u>room divider</u>, each piece crafted in Europe to enhance outdoor spaces with elegance and comfort.

## **Ambients**