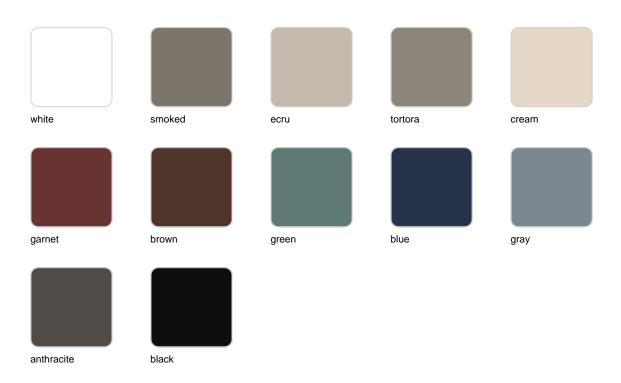

### **Finishes**

#### finishes

#### ALUMINIUM Ref. 54621

Lacquered aluminium profile.