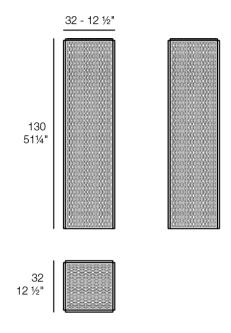

## Description

Weight: 11.69 Kg

THE FACTORY Lámpara 31x31x120
THE FACTORY Puff S 12½ x 12½ x 51½"