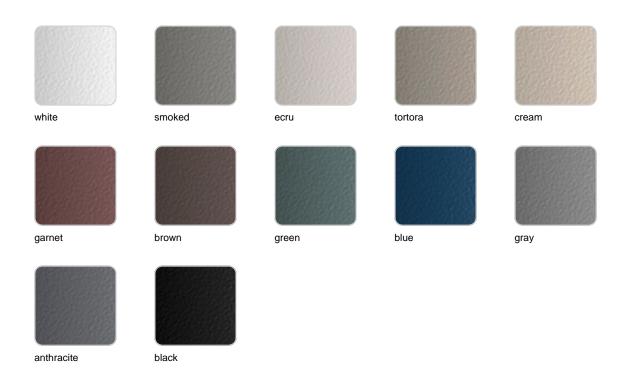

### **Finishes**

#### finishes

#### ALUMINIUM Ref. 54621

Lacquered aluminium profile.