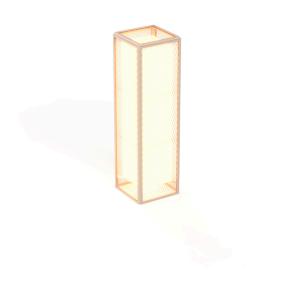

## The factory lamp m by Ramón Esteve

The Factory collection, designed by <u>Ramón Esteve</u> for <u>Vondom</u>, epitomizes the intersection of cutting-edge design and enduring functionality. Ramón Esteve's meticulous attention to detail is evident in the aluminum profiles and the "deployé" weave technique, setting a new standard for luxury outdoor furniture. This collection includes a <u>modular sofa</u>, <u>armchair</u>, <u>lounger</u>, <u>side table</u>, <u>lamp</u>, <u>coffee</u> table, high table, <u>chairs</u> and <u>room divider</u>, each piece crafted in Europe to enhance outdoor spaces with elegance and comfort.

### Description

Designer lamp. The deployed mesh is made from aluminum, and the inner lighting is made out of polyethylene resin manufactured by rotational molding. Suitable for an interior and an outdoor use. Available in various finishes.