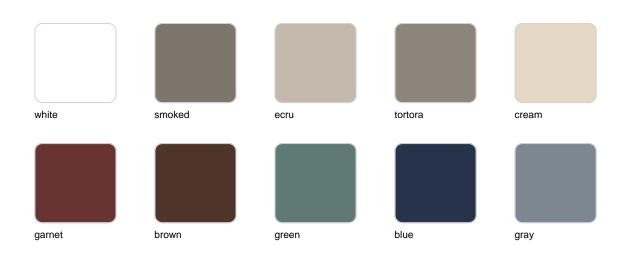

## Finishes

| lighting                 |        |       |         |       |
|--------------------------|--------|-------|---------|-------|
| WHITE LED<br>Ref. 54615W |        |       |         |       |
|                          |        |       |         |       |
| white                    | smoked | ecru  | tortora | cream |
|                          |        |       |         |       |
| garnet                   | brown  | green | blue    | gray  |
| anthracite               | black  |       |         |       |