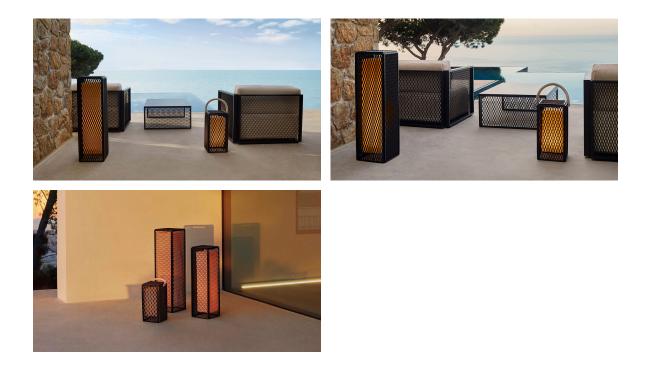

## The factory lamp m by Ramón Esteve

The Factory collection, designed by <u>Ramón Esteve</u> for <u>Vondom</u>, epitomizes the intersection of cutting-edge design and enduring functionality. Ramón Esteve's meticulous attention to detail is evident in the aluminum profiles and the "deployé" weave technique, setting a new standard for luxury outdoor furniture. This collection includes a <u>modular sofa</u>, <u>armchair</u>, <u>lounger</u>, <u>side table</u>, <u>lamp</u>, <u>coffee</u> table, high table, <u>chairs</u> and <u>room divider</u>, each piece crafted in Europe to enhance outdoor spaces with elegance and comfort.

### Description

Designer lamp. The deployed mesh is made from aluminum, and the inner lighting is made out of polyethylene resin manufactured by rotational molding. Suitable for an interior and an outdoor use. Available in various finishes.

## Ambients