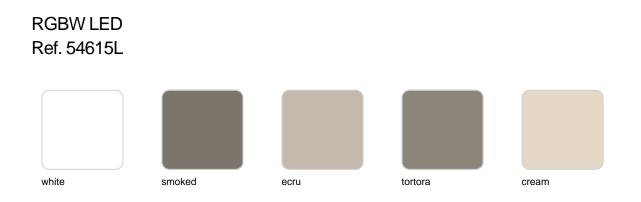

Unit with internal lighting with RGBW LED technology and remote control unit for switching colors. Available only in matte ice white finish. Remote control included.