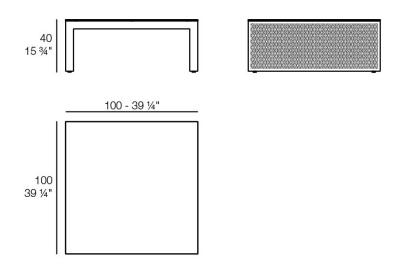

### Description

Composing of an aluminum profile and deployed mesh, all materials and components are resistant to extreme weather conditions. Available in different finishes.

Weight: 8.76 Kg

THE FACTORY Mesa Baja 100x100
THE FACTORY Low Table 39 1/4"x 39 1/4"