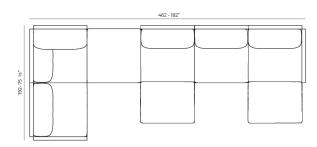

### **Combinations**

- 1 x 54601 Solá Brazo Derecho Sectional Sola Right 1 x 54608 Solá Chaiselongue Izquierdo Sectional Chaiselongue Left 2 x 54605 Solá Módulo Central Sectional Armices 1 x 54600 Solá Portfi Sectional Putf M 1 x 54600 Solá Esquina Derecha Sectional Right Corner

1 x 54601 Sofá Brazo Derecho - Sectional Sofa Right 1 x 54602 Sofá Brazo Izquierdo - Sectional Sofa Left 1 x 54605 Sofá Módulo Central - Sectional Armless

- 1 x 54601 Solá Brazo Derecho Sectional Solin Right
  1 x 54608 Solá Chalesforque Izquierdo Sectional Chalesfongue Left
  1 x 54605 Solá Modalo Central Sectional Armiesa
  1 x 54605 Solá Putf M Sectional Putf M
  1 x 54600 Solá Equine Izquierdo Sectional Left Corner
  1 x 54600 Solá Chalesforque Central Sectional Armiesa Chalesfongue