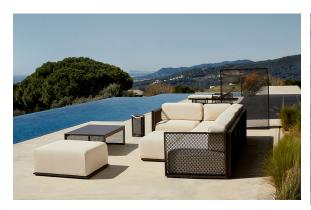

## The factory coffee table 100x100x40

by Ramón Esteve

The Factory collection, designed by <u>Ramón Esteve</u> for <u>Vondom</u>, epitomizes the intersection of cutting-edge design and enduring functionality. Ramón Esteve's meticulous attention to detail is evident in the aluminum profiles and the "deployé" weave technique, setting a new standard for luxury outdoor furniture.

This collection includes a <u>modular sofa</u>, <u>armchair</u>, <u>lounger</u>, <u>side table</u>, <u>lamp</u>, <u>coffee table</u>, high table, <u>chairs</u> and <u>room divider</u>, each piece crafted in Europe to enhance outdoor spaces with elegance and comfort.

### Description

Composing of an aluminum profile and deployed mesh, all materials and components are resistant to extreme weather conditions. Available in different finishes.

Weight: 8.76 Kg

THE FACTORY Mesa Baja 100x100
THE FACTORY Low Table 39 1/4"x 39 1/4"

## **Ambients**