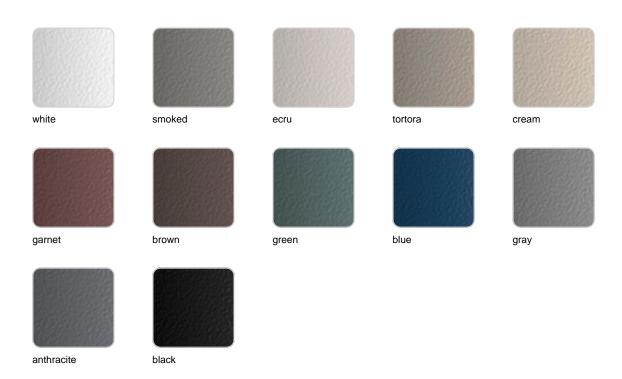

### **Finishes**

#### finishes

#### ALUMINIUM Ref. 54614

Lacquered aluminium profile.