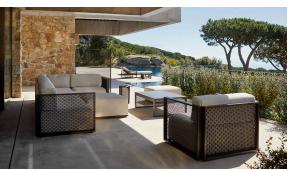

## The factory coffee table 100x100x40

by Ramón Esteve

The Factory collection, designed by <u>Ramón Esteve</u> for <u>Vondom</u>, epitomizes the intersection of cutting-edge design and enduring functionality. Ramón Esteve's meticulous attention to detail is evident in the aluminum profiles and the "deployé" weave technique, setting a new standard for luxury outdoor furniture.

This collection includes a <u>modular sofa</u>, <u>armchair</u>, <u>lounger</u>, <u>side table</u>, <u>lamp</u>, <u>coffee table</u>, high table, <u>chairs</u> and <u>room divider</u>, each piece crafted in Europe to enhance outdoor spaces with elegance and comfort.

### Description

Composing of an aluminum profile and deployed mesh, all materials and components are resistant to extreme weather conditions. Available in different finishes.

Weight: 8.76 Kg

THE FACTORY Mesa Baja 100x100
THE FACTORY Low Table 39 1/4"x 39 1/4"

## **Ambients**