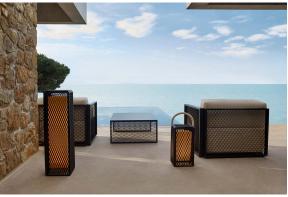

## The factory coffee table 100x100x40

by Ramón Esteve

The Factory collection, designed by <u>Ramón Esteve</u> for <u>Vondom</u>, epitomizes the intersection of cutting-edge design and enduring functionality. Ramón Esteve's meticulous attention to detail is evident in the aluminum profiles and the "deployé" weave technique, setting a new standard for luxury outdoor furniture.

This collection includes a <u>modular sofa</u>, <u>armchair</u>, <u>lounger</u>, <u>side table</u>, <u>lamp</u>, <u>coffee table</u>, high table, <u>chairs</u> and <u>room divider</u>, each piece crafted in Europe to enhance outdoor spaces with elegance and comfort.

### Description

Composing of an aluminum profile and deployed mesh, all materials and components are resistant to extreme weather conditions. Available in different finishes.

Weight: 8.76 Kg

THE FACTORY Mesa Baja 100x100
THE FACTORY Low Table 39 1/4"x 39 1/4"

## **Ambients**