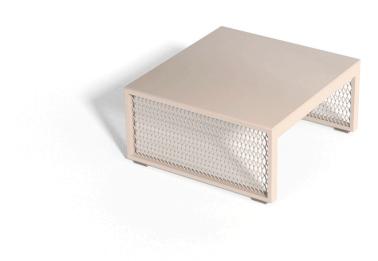

## The factory coffee table 100x100x40

by Ramón Esteve

The Factory collection, designed by <u>Ramón Esteve</u> for <u>Vondom</u>, epitomizes the intersection of cutting-edge design and enduring functionality. Ramón Esteve's meticulous attention to detail is evident in the aluminum profiles and the "deployé" weave technique, setting a new standard for luxury outdoor furniture.

### Description

Composing of an aluminum profile and deployed mesh, all materials and components are resistant to extreme weather conditions. Available in different finishes.

Weight: 8.76 Kg

THE FACTORY Mesa Baja 100x100
THE FACTORY Low Table 39 1/4"x 39 1/4"