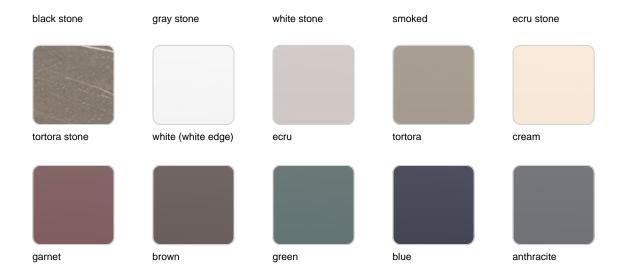

### **Finishes**

#### finishes

### Description

Composing of an aluminum profile and deployed mesh, all materials and components are resistant to extreme weather conditions. Available in different finishes.

Weight: 8.76 Kg

THE FACTORY Mesa Baja 100x100
THE FACTORY Low Table 39 1/4"x 39 1/4"