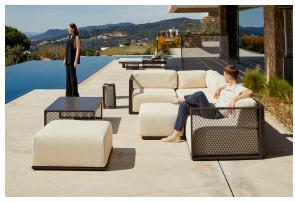

## The factory coffee table 100x100x40

by Ramón Esteve

The Factory collection, designed by <u>Ramón Esteve</u> for <u>Vondom</u>, epitomizes the intersection of cutting-edge design and enduring functionality. Ramón Esteve's meticulous attention to detail is evident in the aluminum profiles and the "deployé" weave technique, setting a new standard for luxury outdoor furniture.

This collection includes a <u>modular sofa</u>, <u>armchair</u>, <u>lounger</u>, <u>side table</u>, <u>lamp</u>, <u>coffee table</u>, high table, <u>chairs</u> and <u>room divider</u>, each piece crafted in Europe to enhance outdoor spaces with elegance and comfort.

### Description

Composing of an aluminum profile and deployed mesh, all materials and components are resistant to extreme weather conditions. Available in different finishes.

Weight: 8.76 Kg

THE FACTORY Mesa Baja 100x100
THE FACTORY Low Table 39 1/4"x 39 1/4"

## **Ambients**