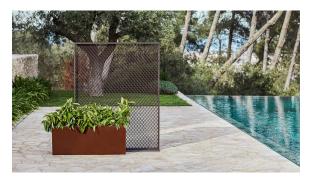

iles and the "deployé" weave technique, setting a new standard for luxury outdoor furniture.

This collection includes a <u>modular sofa</u>, <u>armchair</u>, <u>lounger</u>, <u>side table</u>, <u>lamp</u>, <u>coffee table</u>, high table, <u>chairs</u> and <u>room divider</u>, each piece crafted in Europe to enhance outdoor spaces with elegance and comfort.





## Info

### Description

Space divider made with an aluminum profile and deployed mesh, all materials and components are resistant to extreme weather conditions. Available in different finishes.

Weight: 26.05 Kg



THE FACTORY Separador de Ambientes 80x150 THE FACTORY Room Divider 31 ½"x 59 ¼"

# **VOUDOM**

## **Finishes**

#### finishes

#### ALUMINIUM Ref. 54613



Lacquered aluminium profile.

# **VOUDOM**

## **Ambients**