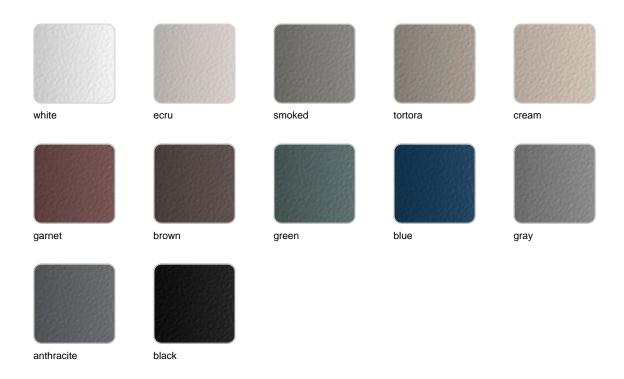

### Description

Space divider made with an aluminum profile and deployed mesh, all materials and components are resistant to extreme weather conditions. Available in different finishes.

Weight: 26.05 Kg

## **Finishes**

#### ALUMINIUM Ref. 54613

Lacquered aluminium profile.