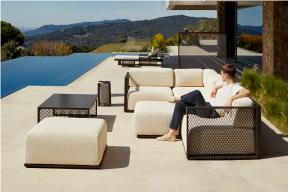

# The factory area divider 80×150

by Ramón Esteve

The Factory collection, designed by <u>Ramón Esteve</u> for <u>Vondom</u>, epitomizes the intersection of cutting-edge design and enduring functionality. Ramón Esteve's meticulous attention to detail is evident in the aluminum profiles and the "deployé" weave technique, setting a new standard for luxury outdoor furniture.

This collection includes a <u>modular sofa</u>, <u>armchair</u>, <u>lounger</u>, <u>side table</u>, <u>lamp</u>, <u>coffee table</u>, high table, <u>chairs</u> and <u>room divider</u>, each piece crafted in Europe to enhance outdoor spaces with elegance and comfort.

### Description

Space divider made with an aluminum profile and deployed mesh, all materials and components are resistant to extreme weather conditions. Available in different finishes.

Weight: 26.05 Kg