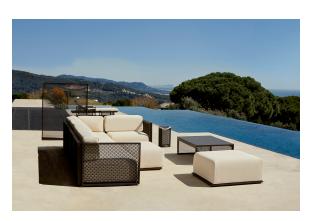

# The factory area divider 80×150

by Ramón Esteve

The Factory collection, designed by <u>Ramón Esteve</u> for <u>Vondom</u>, epitomizes the intersection of cutting-edge design and enduring functionality. Ramón Esteve's meticulous attention to detail is evident in the aluminum profiles and the "deployé" weave technique, setting a new standard for luxury outdoor furniture.

This collection includes a <u>modular sofa</u>, <u>armchair</u>, <u>lounger</u>, <u>side table</u>, <u>lamp</u>, <u>coffee table</u>, high table, <u>chairs</u> and <u>room divider</u>, each piece crafted in Europe to enhance outdoor spaces with elegance and comfort.

### Description

Space divider made with an aluminum profile and deployed mesh, all materials and components are resistant to extreme weather conditions. Available in different finishes.

Weight: 26.05 Kg