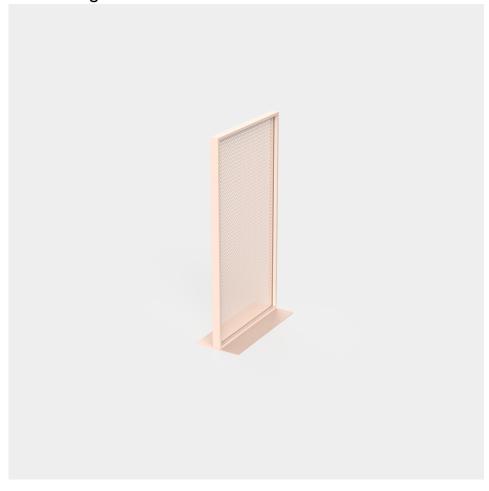

# The factory area divider 80×150

by Ramón Esteve

The Factory collection, designed by <u>Ramón Esteve</u> for <u>Vondom</u>, epitomizes the intersection of cutting-edge design and enduring functionality. Ramón Esteve's meticulous attention to detail is evident in the aluminum profiles and the "deployé" weave technique, setting a new standard for luxury outdoor furniture.

### Description

Space divider made with an aluminum profile and deployed mesh, all materials and components are resistant to extreme weather conditions. Available in different finishes.

Weight: 26.05 Kg

THE FACTORY Separador de Ambientes 80x150 THE FACTORY Room Divider 31 ½"x 59 ¼"