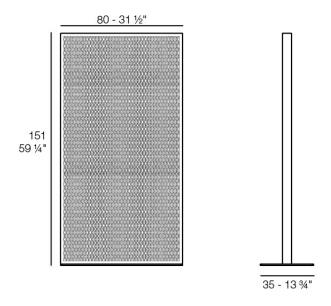

### Description

Space divider made with an aluminum profile and deployed mesh, all materials and components are resistant to extreme weather conditions. Available in different finishes.

Weight: 26.05 Kg

THE FACTORY Separador de Ambientes 80x150 THE FACTORY Room Divider 31 ½"x 59 ¼"