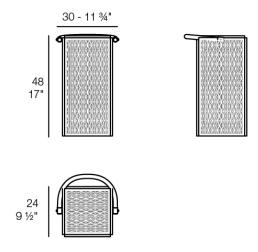

Weight: 3.99 Kg

THE FACTORY Lámpara 30 x 24 x 48 THE FACTORY Puff S  $11\frac{3}{4}$  x  $9\frac{1}{2}$  x 19"