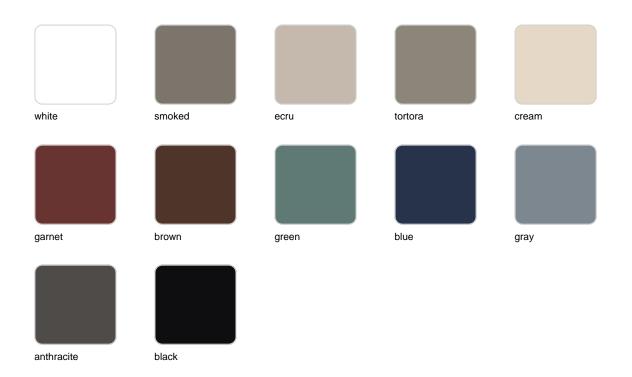

iles and the "deployé" weave technique, setting a new standard for luxury outdoor furniture.

This collection includes a <u>modular sofa</u>, <u>armchair</u>, <u>lounger</u>, <u>side table</u>, <u>lamp</u>, <u>coffee table</u>, high table, <u>chairs</u> and <u>room divider</u>, each piece crafted in Europe to enhance outdoor spaces with elegance and comfort.



### Info

### Description

Designer lamp. The deployed mesh is made from aluminum, and the inner lighting is made out of polyethylene resin manufactured by rotational molding. Suitable for an interior and an outdoor use. Available in various finishes.

Weight: 3.99 Kg



THE FACTORY Lámpara 30 x 24 x 48 THE FACTORY Puff S  $11\frac{3}{4}$  x  $9\frac{1}{2}$  x 19"

#### **Finishes**

### lighting

#### RGBW LED BATTERY Ref. 54612Y



Unit with internal lighting with battery-powered RGBW LED technology. Includes charger and remote control for switching colors and charger. Available only in matte ice white finish.

#### RGBW LED DMX BATTERY Ref. 54612DY





Unit with internal lighting with RGBW LED technology and remote control unit for switching colors. Also controlLED by DMX-1024 (wireless), enabling communication between one or more products simultaneously via the DMX transmitter (not included). There are two options to choose from: Professional XLR DMX and Home WIFI DMX. (Remote control included).

## **Ambients**