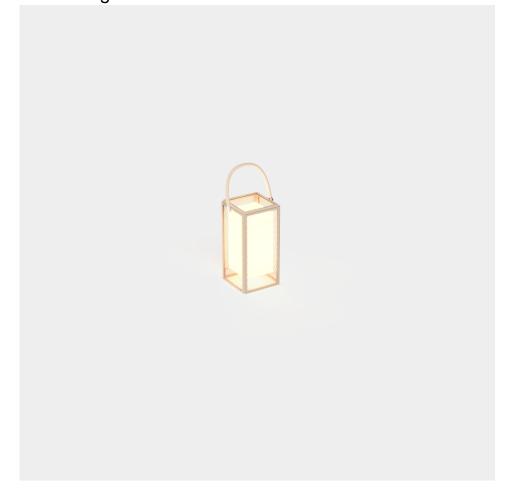

# The factory lamp s

by Ramón Esteve

The Factory collection, designed by <u>Ramón Esteve</u> for <u>Vondom</u>, epitomizes the intersection of cutting-edge design and enduring functionality. Ramón Esteve's meticulous attention to detail is evident in the aluminum profiles and the "deployé" weave technique, setting a new standard for luxury outdoor furniture.

### Description

Designer lamp. The deployed mesh is made from aluminum, and the inner lighting is made out of polyethylene resin manufactured by rotational molding. Suitable for an interior and an outdoor use. Available in various finishes.