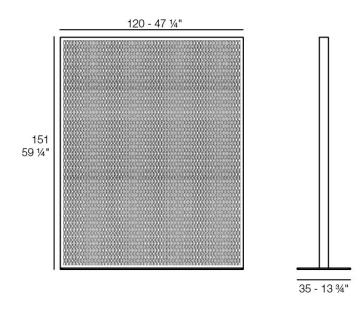

#### Description

Space divider made with an aluminum profile and deployed mesh, all materials and components are resistant to extreme weather conditions. Available in different finishes.

Weight: 30.06 Kg

THE FACTORY Separador de Ambientes 120x150 THE FACTORY Room Divider 47 ¼"x 59 ¼"