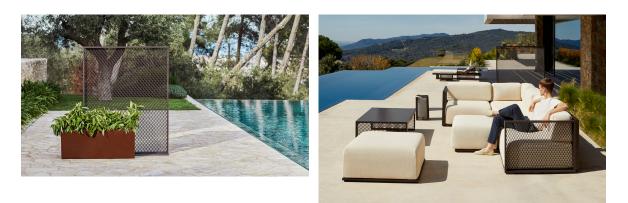

d for luxury outdoor furniture. This collection includes a <u>modular sofa</u>, <u>armchair</u>, <u>lounger</u>, <u>side table</u>, <u>lamp</u>, <u>coffee</u> table, high table, <u>chairs</u> and <u>room divider</u>, each piece crafted in Europe to enhance outdoor spaces with elegance and comfort.



# **VOИDOM**

## Info

#### Description

Space divider made with an aluminum profile and deployed mesh, all materials and components are resistant to extreme weather conditions. Available in different finishes.

Weight: 30.06 Kg



THE FACTORY Separador de Ambientes 120x150 THE FACTORY Room Divider 47 ¼"x 59 ¼"

## **VOИDOM**

## Finishes

 finishes

 ALUMINIUM

 Ref. 54611

 Image: Sincked
 Image: Sincked

 Image: Sincked
 Image: Sincked

<t

#### Lacquered aluminium profile.



## Ambients