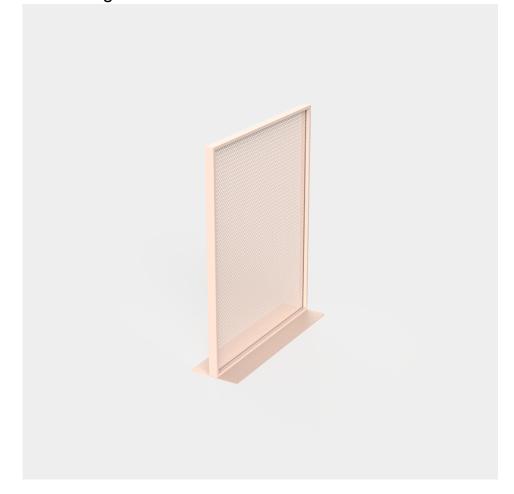

#### Description

Space divider made with an aluminum profile and deployed mesh, all materials and components are resistant to extreme weather conditions. Available in different finishes.

Weight: 30.06 Kg

THE FACTORY Separador de Ambientes 120x150 THE FACTORY Room Divider 47 ¼"x 59 ¼"