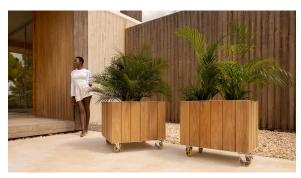

ed with a harmonious fusion of aluminum and wood. This collection not only embodies a modern aesthetic, but also exudes a rustic warmth that blends effortlessly into a variety of outdoor spaces.

Each piece in the Vineyard collection exemplifies Ramón Esteve's signature craftsmanship and meticulous attention to detail, ensuring both style and durability in outdoor furnishings. Ideal for those who appreciate quality and sophistication, this collection offers a perfect blend of form and function.





## Info

### Description

Weight: 43.7 Kg







Versión con patas Leg version

# **VOUDOM**

### **Finishes**

#### finishes

ALUMINIUM Ref. 54509SU

### panel/top

#### ALUMINIUM Ref. 54509AA



Teak Ref. 54509AA

# **VOUDOM**





natural teak

weathered teak

# **VOUDOM**

## **Ambients**