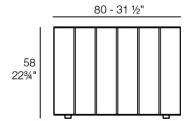

Products / Planters / Vineyard Planter XI Wheel

# Vineyard planter xl wheel

by Ramón Esteve

Designed by <u>Ramón Esteve</u>, the Vineyard collection is a testament to the excellence of wooden modern outdoor furniture crafted with a harmonious fusion of aluminum and wood. This collection not only embodies a modern aesthetic, but also exudes a rustic warmth that blends effortlessly into a variety of outdoor spaces.

Each piece in the Vineyard collection exemplifies Ramón Esteve's signature craftsmanship and meticulous attention to detail, ensuring both style and durability in outdoor furnishings. Ideal for those who appreciate quality and sophistication, this collection offers a perfect blend of form and function.





## Info

### Description

Weight: 43.7 Kg







Versión con patas Leg version

# **VOUDOM**

### **Finishes**

#### finishes

ALUMINIUM Ref. 54509SU

### panel/top

#### ALUMINIUM Ref. 54509AA



Teak Ref. 54509AA

# **VOUDOM**





natural teak

weathered teak

# **VOUDOM**

## **Ambients**