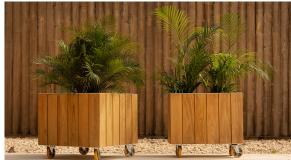

with a harmonious fusion of aluminum and wood. This collection not only embodies a modern aesthetic, but also exudes a rustic warmth that blends effortlessly into a variety of outdoor spaces.

Each piece in the Vineyard collection exemplifies Ramón Esteve's signature craftsmanship and meticulous attention to detail, ensuring both style and durability in outdoor furnishings. Ideal for those who appreciate quality and sophistication, this collection offers a perfect blend of form and function.





## Info

### Description

Weight: 43.7 Kg







Versión con patas Leg version

# **VOUDOM**

### **Finishes**

#### finishes

ALUMINIUM Ref. 54509SU

### panel/top

#### ALUMINIUM Ref. 54509AA



Teak Ref. 54509AA

# **VOUDOM**





natural teak

weathered teak

# **VOUDOM**

## **Ambients**