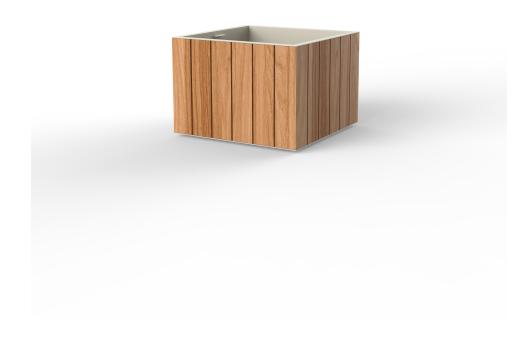

# Vineyard planter xl wheel

by Ramón Esteve

Designed by <u>Ramón Esteve</u>, the Vineyard collection is a testament to the excellence of wooden modern outdoor furniture crafted with a harmonious fusion of aluminum and wood. This collection not only embodies a modern aesthetic, but also exudes a rustic warmth that blends effortlessly into a variety of outdoor spaces.

Each piece in the Vineyard collection exemplifies Ramón Esteve's signature craftsmanship and meticulous attention to detail, ensuring both style and durability in outdoor furnishings. Ideal for those who appreciate quality and sophistication, this collection offers a perfect blend of form and function.