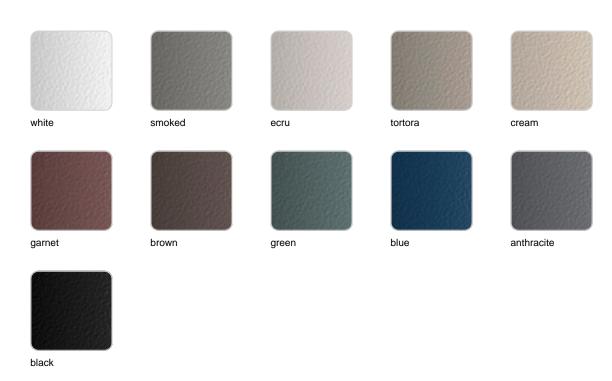

### **Finishes**

#### finishes

ALUMINIUM Ref. 54509SU

### panel/top

#### ALUMINIUM Ref. 54509AA

Teak Ref. 54509AA