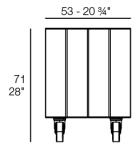

Products / Planters / Vineyard Planter Wheel

# Vineyard planter wheel

by Ramón Esteve

Designed by <u>Ramón Esteve</u>, the Vineyard collection is a testament to the excellence of wooden modern outdoor furniture crafted with a harmonious fusion of aluminum and wood. This collection not only embodies a modern aesthetic, but also exudes a rustic warmth that blends effortlessly into a variety of outdoor spaces.

Each piece in the Vineyard collection exemplifies Ramón Esteve's signature craftsmanship and meticulous attention to detail, ensuring both style and durability in outdoor furnishings. Ideal for those who appreciate quality and sophistication, this collection offers a perfect blend of form and function.





### Info

## Description

Weight: 43.7 Kg







## **VOUDOM**

### **Finishes**

#### finishes

ALUMINIUM Ref. 54508SU

#### panel/top

#### ALUMINIUM Ref. 54508AA



Teak Ref. 54508AA

## **VOUDOM**





natural teak

weathered teak