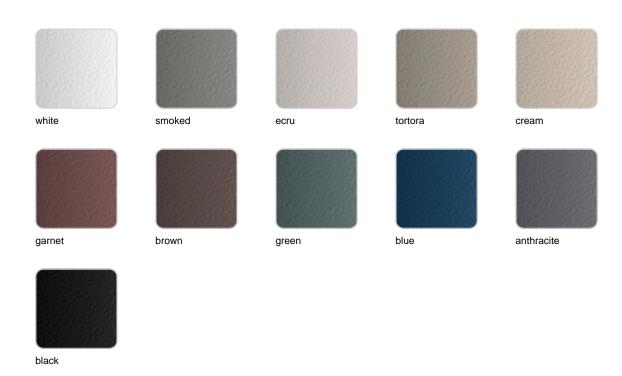

esigned by <u>Ramón Esteve</u>, the Vineyard collection is a testament to the excellence of wooden modern outdoor furniture crafted with a harmonious fusion of aluminum and wood. This collection not only embodies a modern aesthetic, but also exudes a rustic warmth that blends effortlessly into a variety of outdoor spaces.

Each piece in the Vineyard collection exemplifies Ramón Esteve's signature craftsmanship and meticulous attention to detail, ensuring both style and durability in outdoor furnishings. Ideal for those who appreciate quality and sophistication, this collection offers a perfect blend of form and function.





### Info

## Description

Weight: 43.7 Kg







## **VOUDOM**

### **Finishes**

#### finishes

ALUMINIUM Ref. 54508SU

#### panel/top

#### ALUMINIUM Ref. 54508AA



Teak Ref. 54508AA

## **VOUDOM**





natural teak

weathered teak