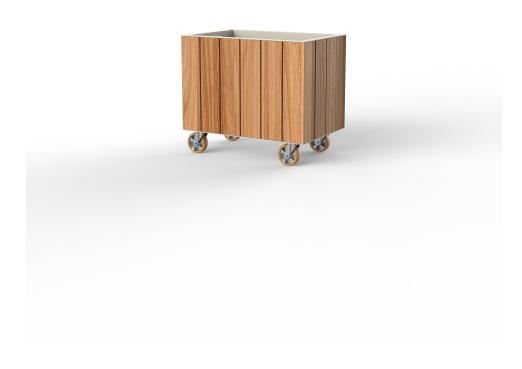

# Vineyard planter wheel

by Ramón Esteve

Designed by <u>Ramón Esteve</u>, the Vineyard collection is a testament to the excellence of wooden modern outdoor furniture crafted with a harmonious fusion of aluminum and wood. This collection not only embodies a modern aesthetic, but also exudes a rustic warmth that blends effortlessly into a variety of outdoor spaces.

Each piece in the Vineyard collection exemplifies Ramón Esteve's signature craftsmanship and meticulous attention to detail, ensuring both style and durability in outdoor furnishings. Ideal for those who appreciate quality and sophistication, this collection offers a perfect blend of form and function.

## Description

Weight: 43.7 Kg