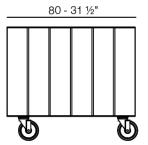

Products / Planters / Vineyard Planter Wheel

# Vineyard planter wheel

by Ramón Esteve

Designed by <u>Ramón Esteve</u>, the Vineyard collection is a testament to the excellence of wooden modern outdoor furniture crafted with a harmonious fusion of aluminum and wood. This collection not only embodies a modern aesthetic, but also exudes a rustic warmth that blends effortlessly into a variety of outdoor spaces.

Each piece in the Vineyard collection exemplifies Ramón Esteve's signature craftsmanship and meticulous attention to detail, ensuring both style and durability in outdoor furnishings. Ideal for those who appreciate quality and sophistication, this collection offers a perfect blend of form and function.





### Info

## Description

Weight: 43.7 Kg







## **VOUDOM**

### **Finishes**

#### finishes

ALUMINIUM Ref. 54508SU

#### panel/top

#### ALUMINIUM Ref. 54508AA



Teak Ref. 54508AA

## **VOUDOM**





natural teak

weathered teak