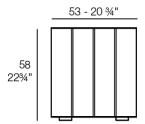

Products / Planters / Vineyard Planter Wheel

# Vineyard planter wheel

by Ramón Esteve

Designed by <u>Ramón Esteve</u>, the Vineyard collection is a testament to the excellence of wooden modern outdoor furniture crafted with a harmonious fusion of aluminum and wood. This collection not only embodies a modern aesthetic, but also exudes a rustic warmth that blends effortlessly into a variety of outdoor spaces.

Each piece in the Vineyard collection exemplifies Ramón Esteve's signature craftsmanship and meticulous attention to detail, ensuring both style and durability in outdoor furnishings. Ideal for those who appreciate quality and sophistication, this collection offers a perfect blend of form and function.





## Info

### Description

Weight: 43.7 Kg







Versión con patas Leg version

# **VOUDOM**

### **Finishes**

#### finishes

ALUMINIUM Ref. 54508SU

### panel/top

#### ALUMINIUM Ref. 54508AA



Teak Ref. 54508AA

# **VOUDOM**





natural teak

weathered teak

# **VOUDOM**

## **Ambients**