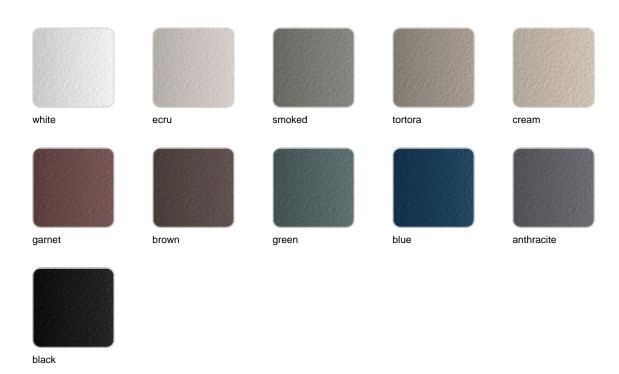

>, the Vineyard collection is a testament to the excellence of wooden modern outdoor furniture crafted with a harmonious fusion of aluminum and wood. This collection not only embodies a modern aesthetic, but also exudes a rustic warmth that blends effortlessly into a variety of outdoor spaces.

Each piece in the Vineyard collection exemplifies Ramón Esteve's signature craftsmanship and meticulous attention to detail, ensuring both style and durability in outdoor furnishings. Ideal for those who appreciate quality and sophistication, this collection offers a perfect blend of form and function.





## Info

### Description

Weight: 43.7 Kg







Versión con patas Leg version

# **VOUDOM**

### **Finishes**

#### finishes

ALUMINIUM Ref. 54508SU

### panel/top

#### ALUMINIUM Ref. 54508AA



Teak Ref. 54508AA

# **VOUDOM**





natural teak

weathered teak

# **VOUDOM**

## **Ambients**