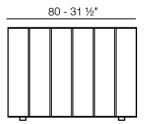

Products / Planters / Vineyard Planter Wheel

# Vineyard planter wheel

by Ramón Esteve

Designed by <u>Ramón Esteve</u>, the Vineyard collection is a testament to the excellence of wooden modern outdoor furniture crafted with a harmonious fusion of aluminum and wood. This collection not only embodies a modern aesthetic, but also exudes a rustic warmth that blends effortlessly into a variety of outdoor spaces.

Each piece in the Vineyard collection exemplifies Ramón Esteve's signature craftsmanship and meticulous attention to detail, ensuring both style and durability in outdoor furnishings. Ideal for those who appreciate quality and sophistication, this collection offers a perfect blend of form and function.





## Info

### Description

Weight: 43.7 Kg







Versión con patas Leg version

# **VOUDOM**

### **Finishes**

#### finishes

ALUMINIUM Ref. 54508SU

### panel/top

#### ALUMINIUM Ref. 54508AA



Teak Ref. 54508AA

# **VOUDOM**





natural teak

weathered teak

# **VOUDOM**

## **Ambients**