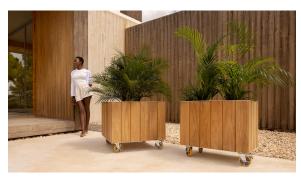

ed with a harmonious fusion of aluminum and wood. This collection not only embodies a modern aesthetic, but also exudes a rustic warmth that blends effortlessly into a variety of outdoor spaces.

Each piece in the Vineyard collection exemplifies Ramón Esteve's signature craftsmanship and meticulous attention to detail, ensuring both style and durability in outdoor furnishings. Ideal for those who appreciate quality and sophistication, this collection offers a perfect blend of form and function.





## Info

### Description

Weight: 43.7 Kg







Versión con patas Leg version

# **VOUDOM**

### **Finishes**

#### finishes

ALUMINIUM Ref. 54508SU

### panel/top

#### ALUMINIUM Ref. 54508AA



Teak Ref. 54508AA

# **VOUDOM**





natural teak

weathered teak

# **VOUDOM**

## **Ambients**