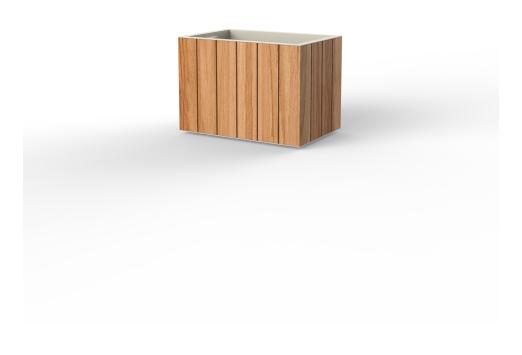

# Vineyard planter wheel

by Ramón Esteve

Designed by <u>Ramón Esteve</u>, the Vineyard collection is a testament to the excellence of wooden modern outdoor furniture crafted with a harmonious fusion of aluminum and wood. This collection not only embodies a modern aesthetic, but also exudes a rustic warmth that blends effortlessly into a variety of outdoor spaces.

Each piece in the Vineyard collection exemplifies Ramón Esteve's signature craftsmanship and meticulous attention to detail, ensuring both style and durability in outdoor furnishings. Ideal for those who appreciate quality and sophistication, this collection offers a perfect blend of form and function.