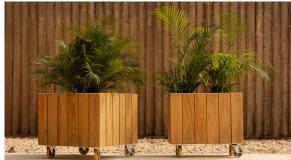

with a harmonious fusion of aluminum and wood. This collection not only embodies a modern aesthetic, but also exudes a rustic warmth that blends effortlessly into a variety of outdoor spaces.

Each piece in the Vineyard collection exemplifies Ramón Esteve's signature craftsmanship and meticulous attention to detail, ensuring both style and durability in outdoor furnishings. Ideal for those who appreciate quality and sophistication, this collection offers a perfect blend of form and function.





## Info

### Description

Weight: 43.7 Kg







Versión con patas Leg version

# **VOUDOM**

### **Finishes**

#### finishes

ALUMINIUM Ref. 54508SU

### panel/top

#### ALUMINIUM Ref. 54508AA



Teak Ref. 54508AA

# **VOUDOM**





natural teak

weathered teak

# **VOUDOM**

## **Ambients**